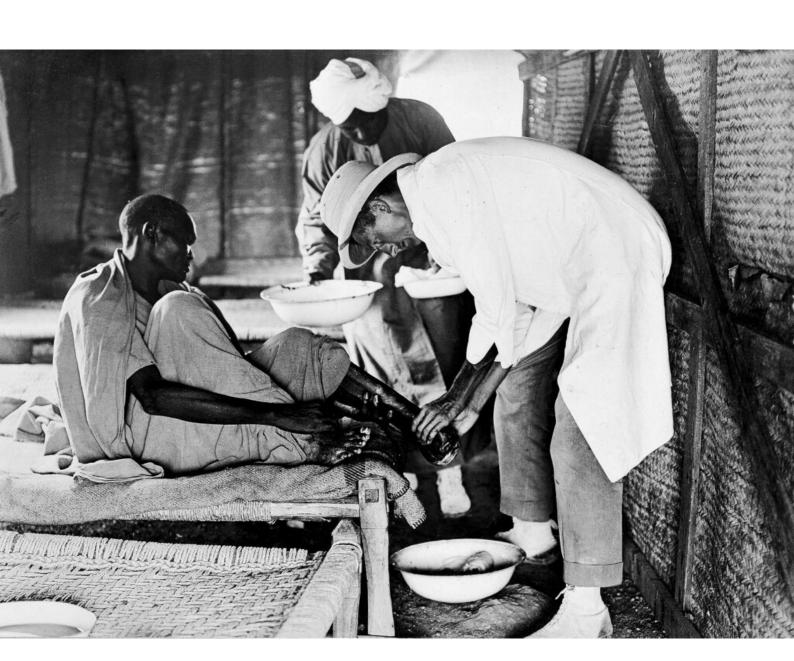

M0008641: Dr Oldham attending a patient at Jebel Moya, Sudan, c.1912-1913 / M0008642: Photograph from Sir Henry Wellcome's visit to Segadi, near Jebel Moya