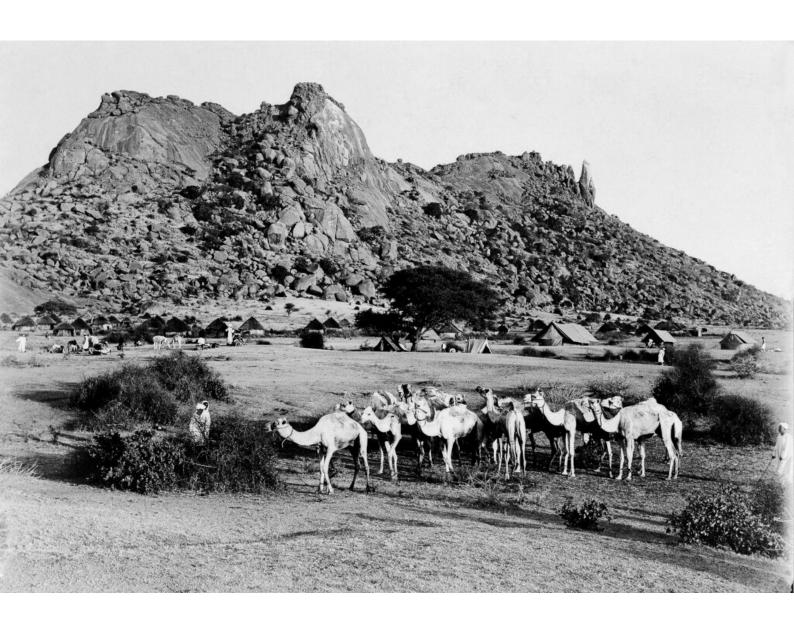

M0008641: Dr Oldham attending a patient at Jebel Moya, Sudan, c.1912-1913 / M0008642: Photograph from Sir Henry Wellcome's visit to Segadi, near Jebel Moya