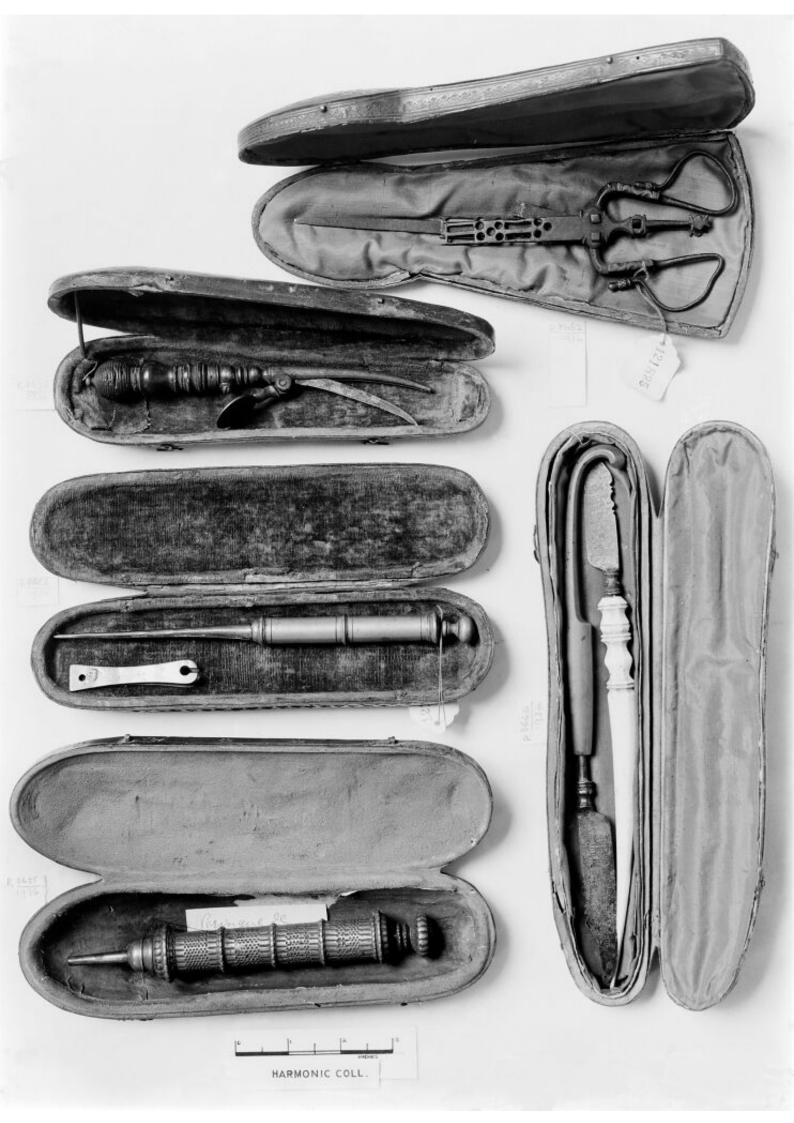

## M0008426: Surgical instruments, 15th-17th century.

## **Publication/Creation**

November 1941

## **Persistent URL**

https://wellcomecollection.org/works/sm63hhfj

## License and attribution

You have permission to make copies of this work under a Creative Commons, Attribution license.

This licence permits unrestricted use, distribution, and reproduction in any medium, provided the original author and source are credited. See the Legal Code for further information.

Image source should be attributed as specified in the full catalogue record. If no source is given the image should be attributed to Wellcome Collection.