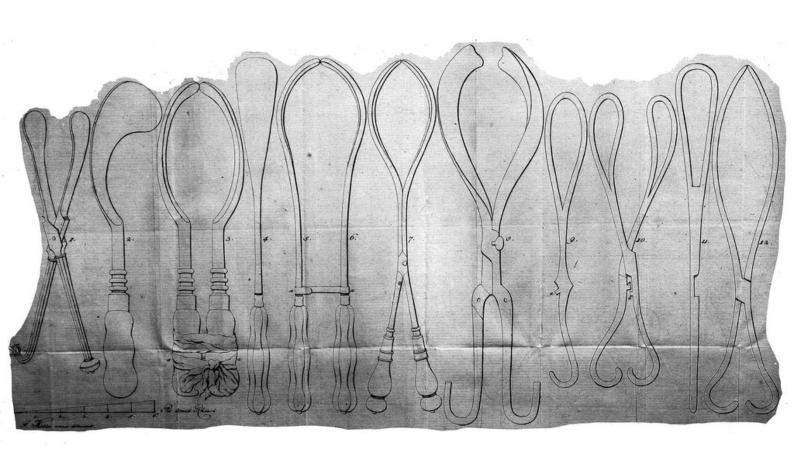

## M0008254: Midwifery forceps, Giffard and Chapman, from Mulder: Historia Litteraria et Critica Forcipum (1794)