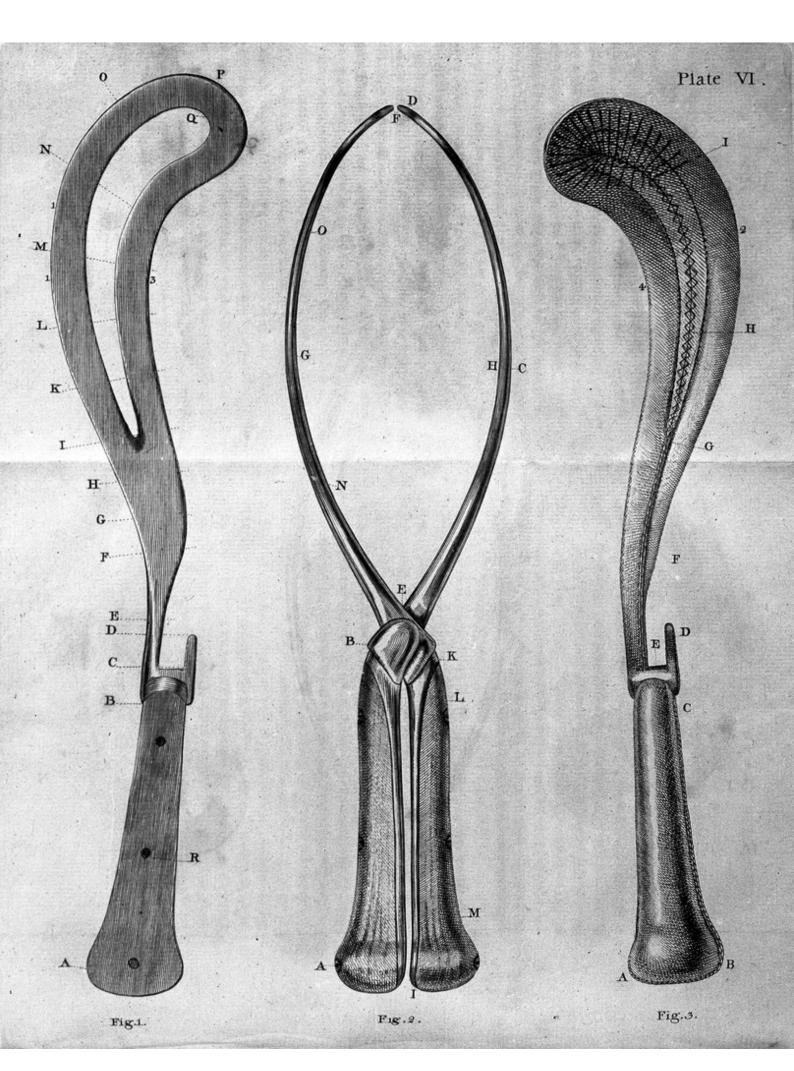

## M0008263: Midwifery forceps seen from three sides

## **Publication/Creation**

October 1941

## **Persistent URL**

https://wellcomecollection.org/works/wynb8c7b

## License and attribution

Wellcome Library; GB.

This work has been identified as being free of known restrictions under copyright law, including all related and neighbouring rights and is being made available under the Creative Commons, Public Domain Mark.

You can copy, modify, distribute and perform the work, even for commercial purposes, without asking permission.



Wellcome Collection 183 Euston Road London NW1 2BE UK T +44 (0)20 7611 8722 E library@wellcomecollection.org https://wellcomecollection.org