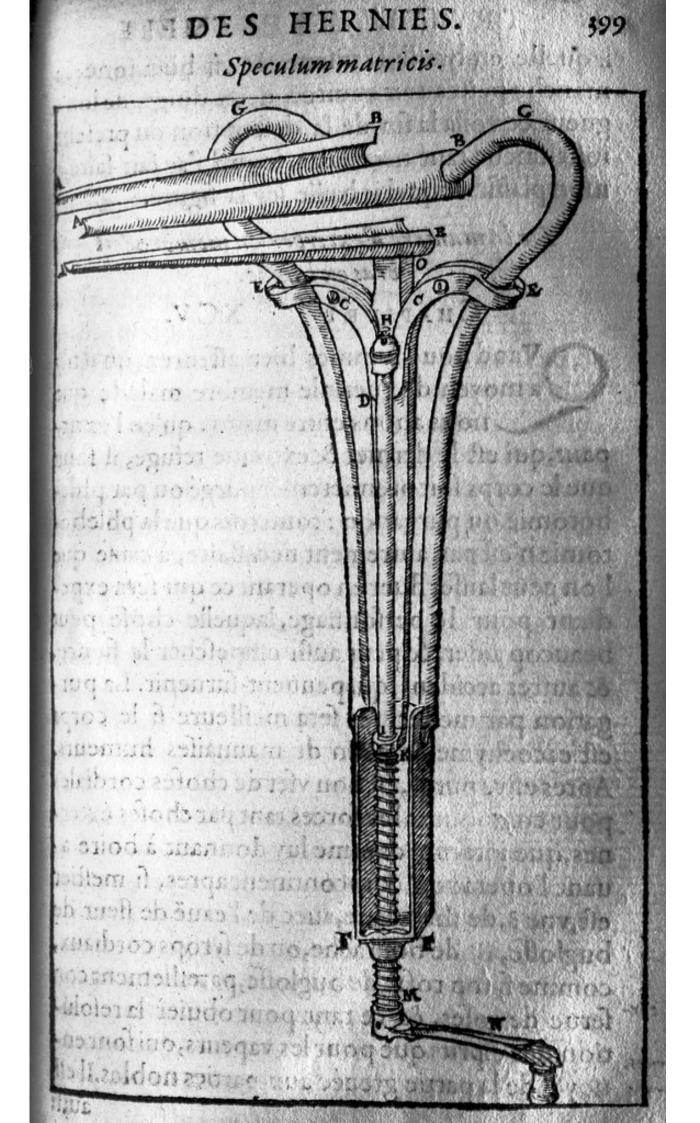

## **Publication/Creation**

October 1941

## Persistent URL

https://wellcomecollection.org/works/esacxux3

## License and attribution

Wellcome Library; GB. You have permission to make copies of this work under a Creative Commons, Attribution license.

This licence permits unrestricted use, distribution, and reproduction in any medium, provided the original author and source are credited. See the Legal Code for further information.

Image source should be attributed as specified in the full catalogue record. If no source is given the image should be attributed to Wellcome Collection.



Wellcome Collection 183 Euston Road London NW1 2BE UK T +44 (0)20 7611 8722 E library@wellcomecollection.org https://wellcomecollection.org