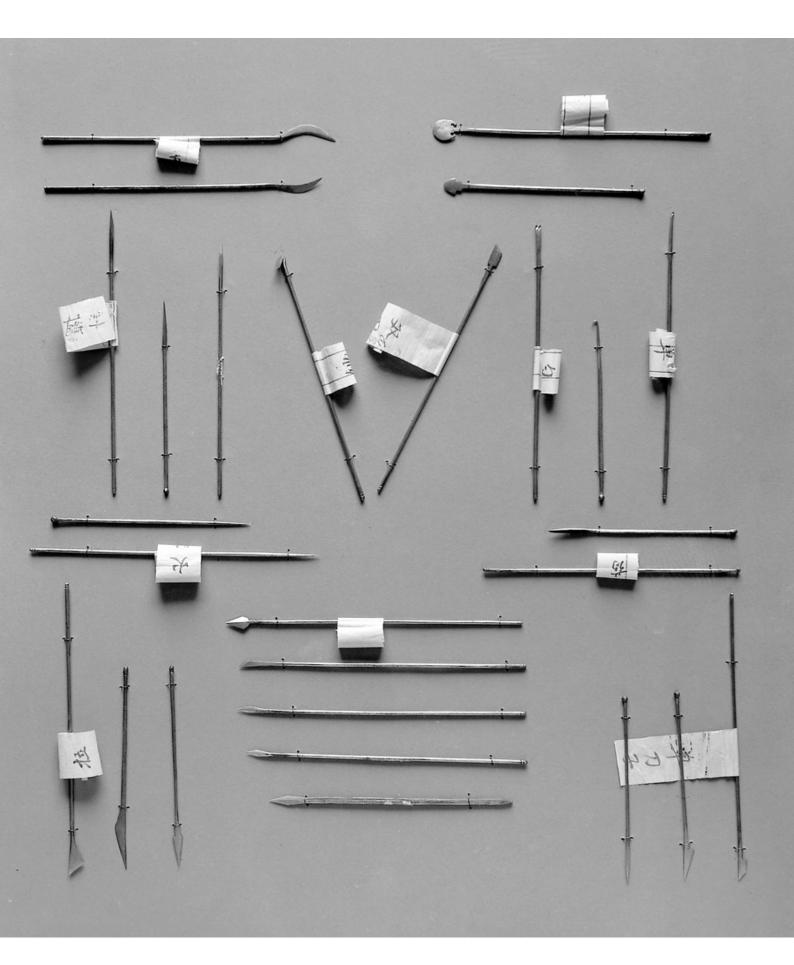

se surgical instruments, lancets and acupuncture needles

## **Publication/Creation**

October 1941

## **Persistent URL**

https://wellcomecollection.org/works/duscw67r

## License and attribution

Wellcome Library; GB.

You have permission to make copies of this work under a Creative Commons, Attribution license.

This licence permits unrestricted use, distribution, and reproduction in any medium, provided the original author and source are credited. See the Legal Code for further information.

Image source should be attributed as specified in the full catalogue record. If no source is given the image should be attributed to Wellcome Collection.



Wellcome Collection 183 Euston Road London NW1 2BE UK T +44 (0)20 7611 8722 E library@wellcomecollection.org https://wellcomecollection.org