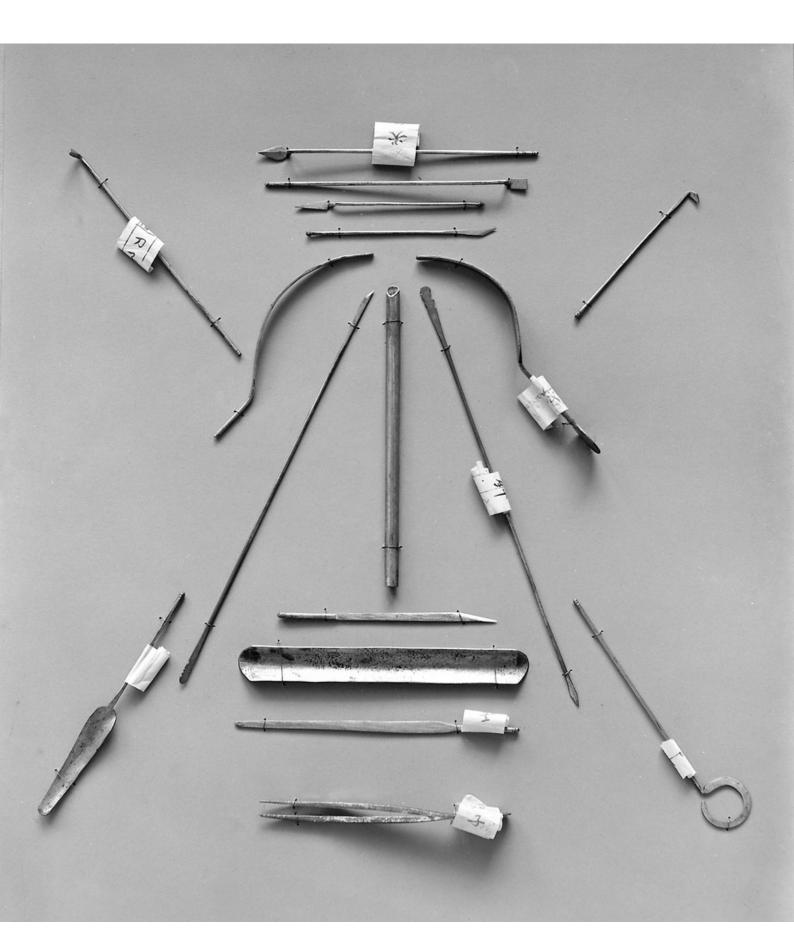

## M0008153: Chinese surgical instruments and acupuncture needles

## **Publication/Creation**

October 1941

## **Persistent URL**

https://wellcomecollection.org/works/z5kggqf8

## License and attribution

Wellcome Library; GB.

You have permission to make copies of this work under a Creative Commons, Attribution license.

This licence permits unrestricted use, distribution, and reproduction in any medium, provided the original author and source are credited. See the Legal Code for further information.

Image source should be attributed as specified in the full catalogue record. If no source is given the image should be attributed to Wellcome Collection.