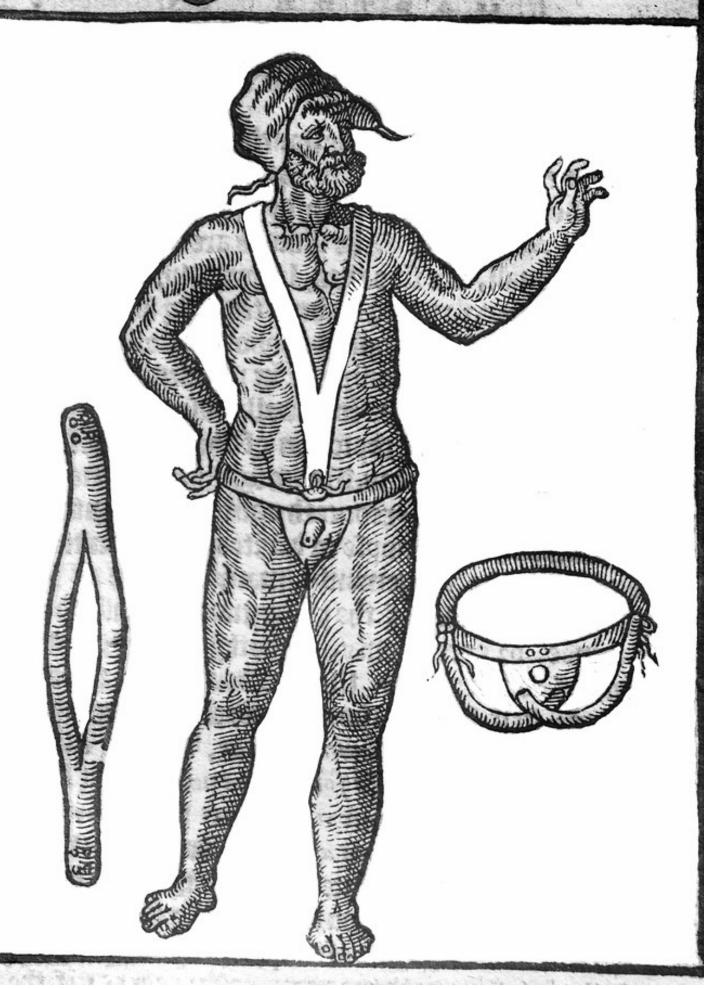

# M0008086: A truss, from Lowe: A discourse of the whole art of chyrurgerie

# Portraiture of a man Rim-bursE.