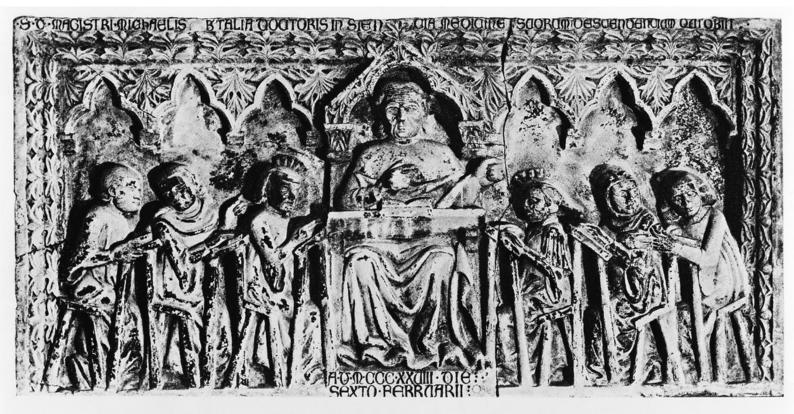

Wellcome Collection 183 Euston Road London NW1 2BE UK T +44 (0)20 7611 8722 E library@wellcomecollection.org https://wellcomecollection.org

Cours de médecine à Bologne, d'après le sarcophage de Michele da Bertalia, lecteur de médecine, mort le 26 février 1328 et enseveli à l'église San Francesco (Bologne, Museo Civico).