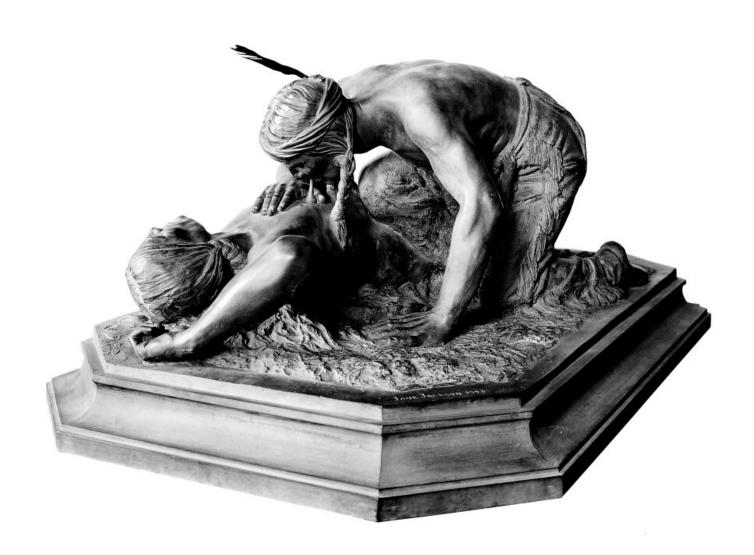

## M0008995: Plaster model of a medicine man sucking out disease: rear view

## **Publication/Creation**

03 April 1944

## **Persistent URL**

https://wellcomecollection.org/works/ud5w4b5a

## License and attribution

You have permission to make copies of this work under a Creative Commons, Attribution license.

This licence permits unrestricted use, distribution, and reproduction in any medium, provided the original author and source are credited. See the Legal Code for further information.

Image source should be attributed as specified in the full catalogue record. If no source is given the image should be attributed to Wellcome Collection.