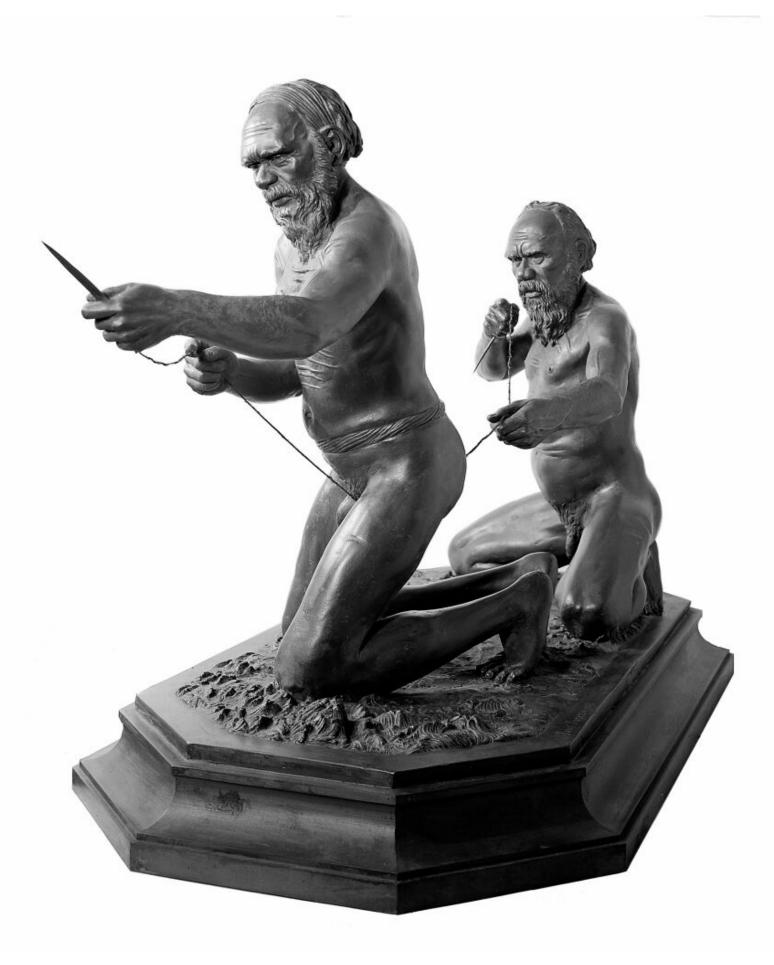

## M0008728: Plaster mould of two Arrernte men using an ungakura pointing

apparatus: side view