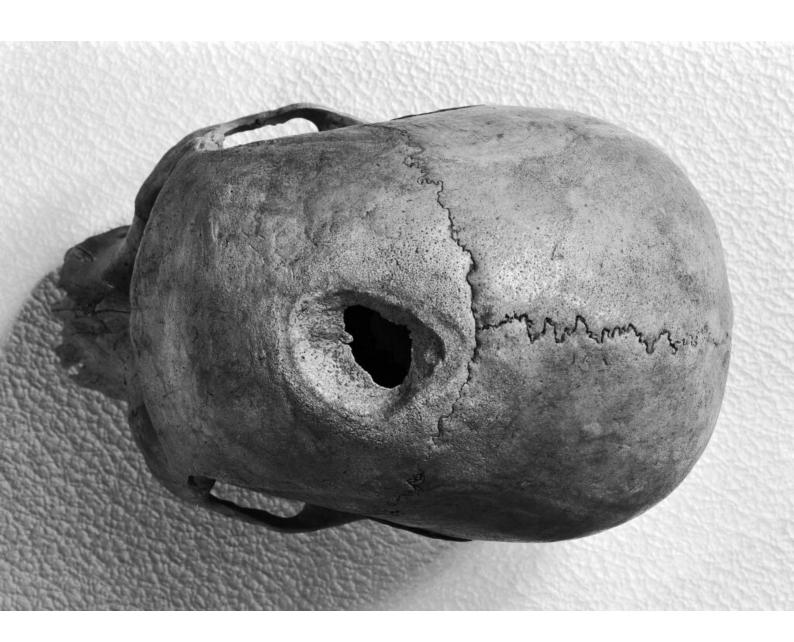

## M0009134EA: Trepanned skull from New Ireland, Papua New Guinea, side view

## **Publication/Creation**

16 April 1945

## **Persistent URL**

https://wellcomecollection.org/works/dx7r7a7r

## License and attribution

You have permission to make copies of this work under a Creative Commons, Attribution license.

This licence permits unrestricted use, distribution, and reproduction in any medium, provided the original author and source are credited. See the Legal Code for further information.

Image source should be attributed as specified in the full catalogue record. If no source is given the image should be attributed to Wellcome Collection.