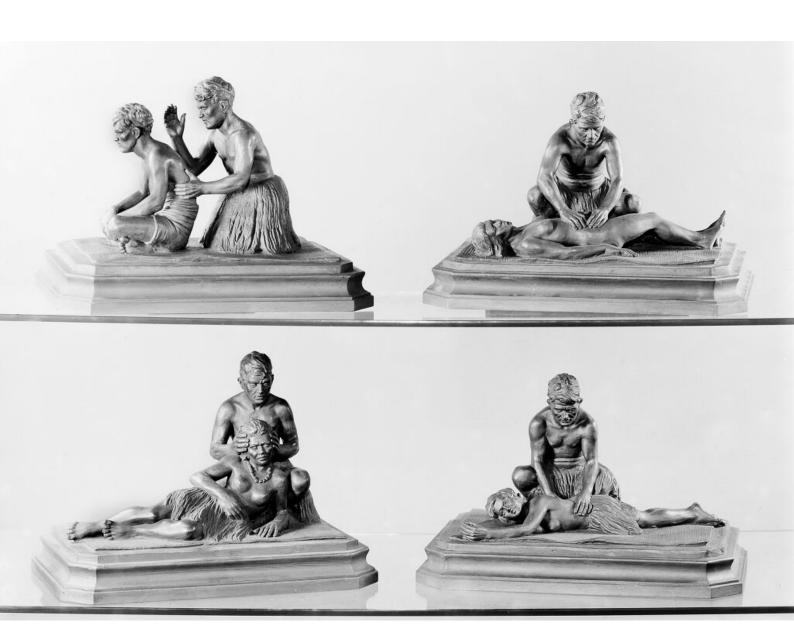

## M0009027: Four models of massage as practised in Vaitupu

## **Publication/Creation**

June 1944

## **Persistent URL**

https://wellcomecollection.org/works/ceq3f8w5

## License and attribution

Conditions of use: it is possible this item is protected by copyright and/or related rights. You are free to use this item in any way that is permitted by the copyright and related rights legislation that applies to your use. For other uses you need to obtain permission from the rights-holder(s).



Wellcome Collection 183 Euston Road London NW1 2BE UK T +44 (0)20 7611 8722 E library@wellcomecollection.org https://wellcomecollection.org