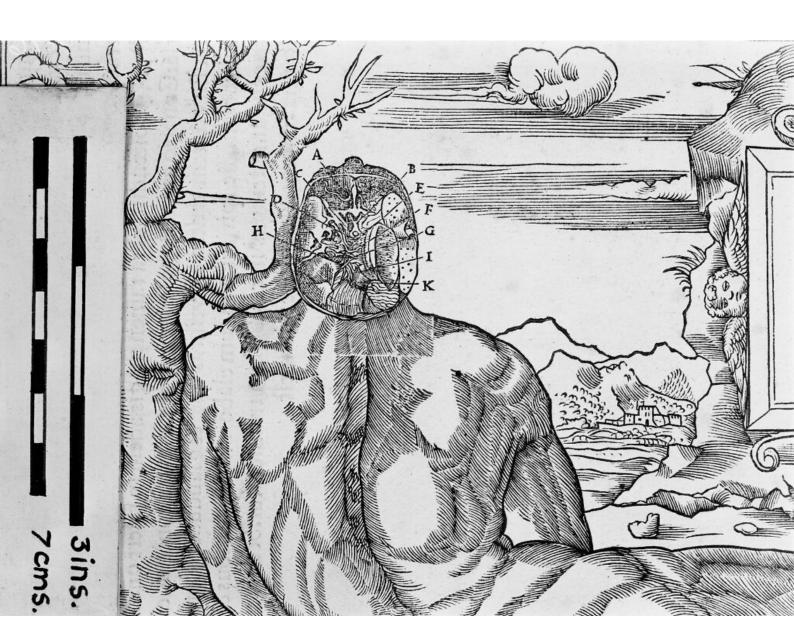

## M0009017: De dissectione partium corporis humani libri tres, 1545: close up of the head