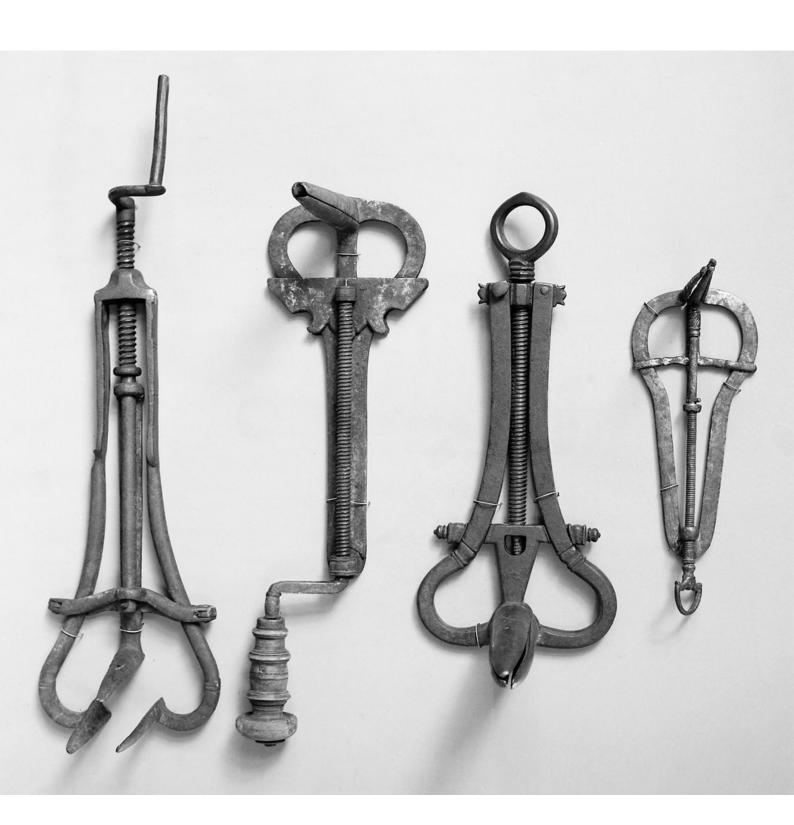

## M0008208: 17th century speculum

## **Publication/Creation**

October 1941

## **Persistent URL**

https://wellcomecollection.org/works/x65j2q3j

## License and attribution

Wellcome Library; GB.

You have permission to make copies of this work under a Creative Commons, Attribution license.

This licence permits unrestricted use, distribution, and reproduction in any medium, provided the original author and source are credited. See the Legal Code for further information.

Image source should be attributed as specified in the full catalogue record. If no source is given the image should be attributed to Wellcome Collection.