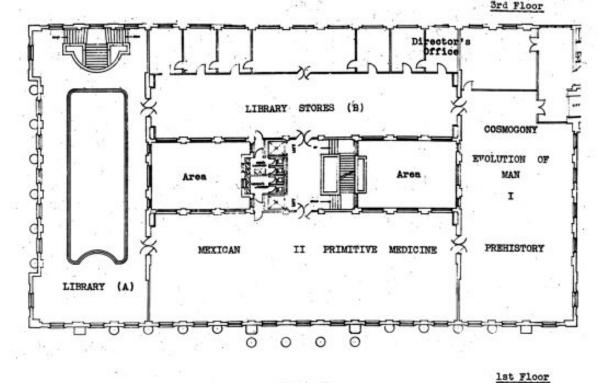

## M0008978: Plan of the Wellcome Historical Medical Museum gallery of mediaeval medicine