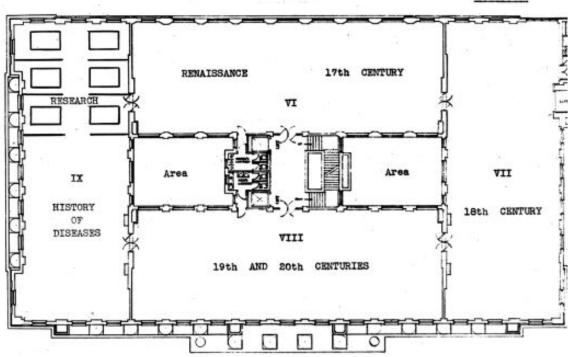

## M0008978: Plan of the Wellcome Historical Medical Museum gallery of mediaeval medicine