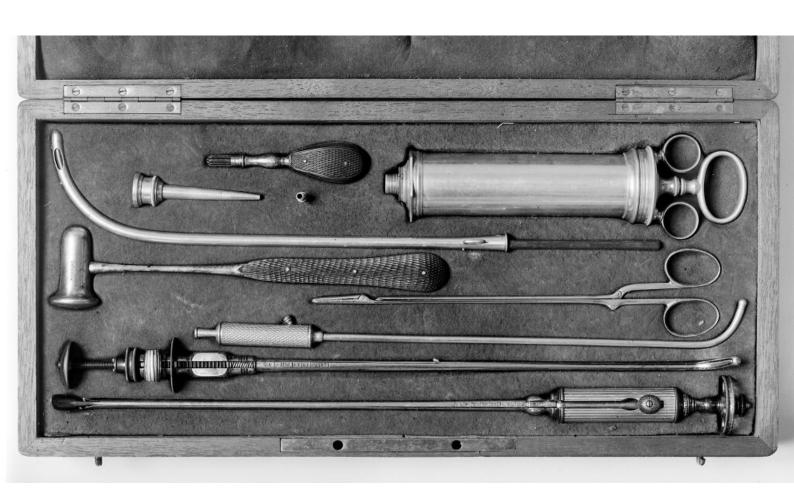

## M0008383: Case of lithotomy instruments

## **Publication/Creation**

November 1941

## **Persistent URL**

https://wellcomecollection.org/works/aw74jtc8

## License and attribution

You have permission to make copies of this work under a Creative Commons, Attribution license.

This licence permits unrestricted use, distribution, and reproduction in any medium, provided the original author and source are credited. See the Legal Code for further information.

Image source should be attributed as specified in the full catalogue record. If no source is given the image should be attributed to Wellcome Collection.