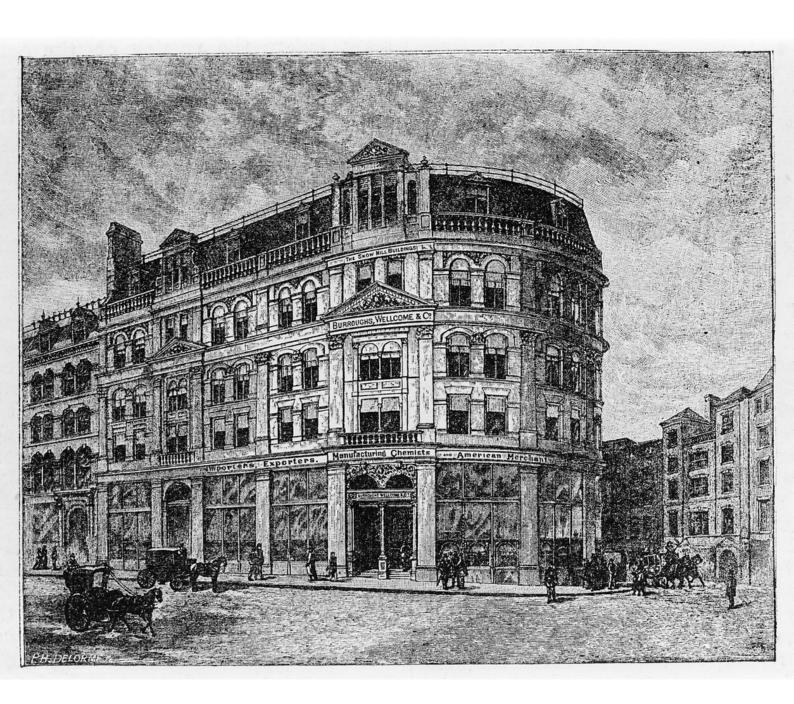

## M0008364: Exterior of Burroughs Wellcome & Co. head offices, Snow Hill, London