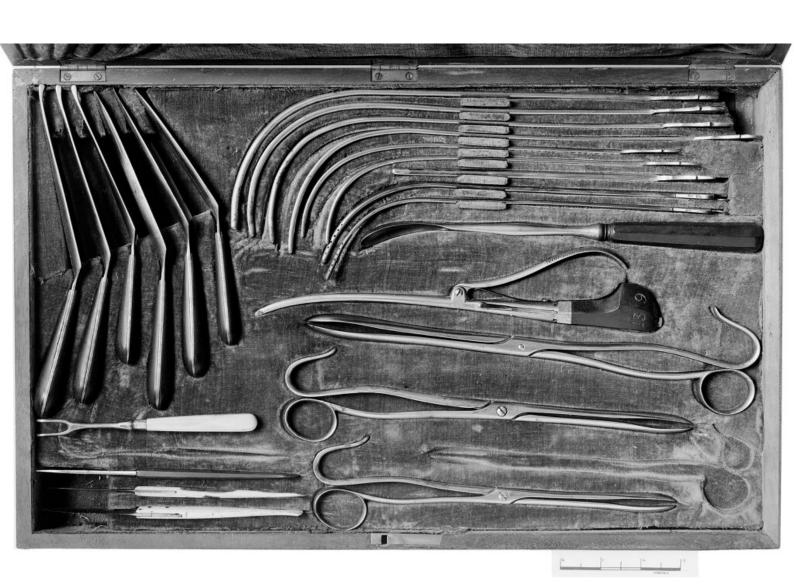

## M0008384: Case of lithotomy instruments

## **Publication/Creation**

November 1941

## **Persistent URL**

https://wellcomecollection.org/works/uaru374m

## License and attribution

You have permission to make copies of this work under a Creative Commons, Attribution license.

This licence permits unrestricted use, distribution, and reproduction in any medium, provided the original author and source are credited. See the Legal Code for further information.

Image source should be attributed as specified in the full catalogue record. If no source is given the image should be attributed to Wellcome Collection.