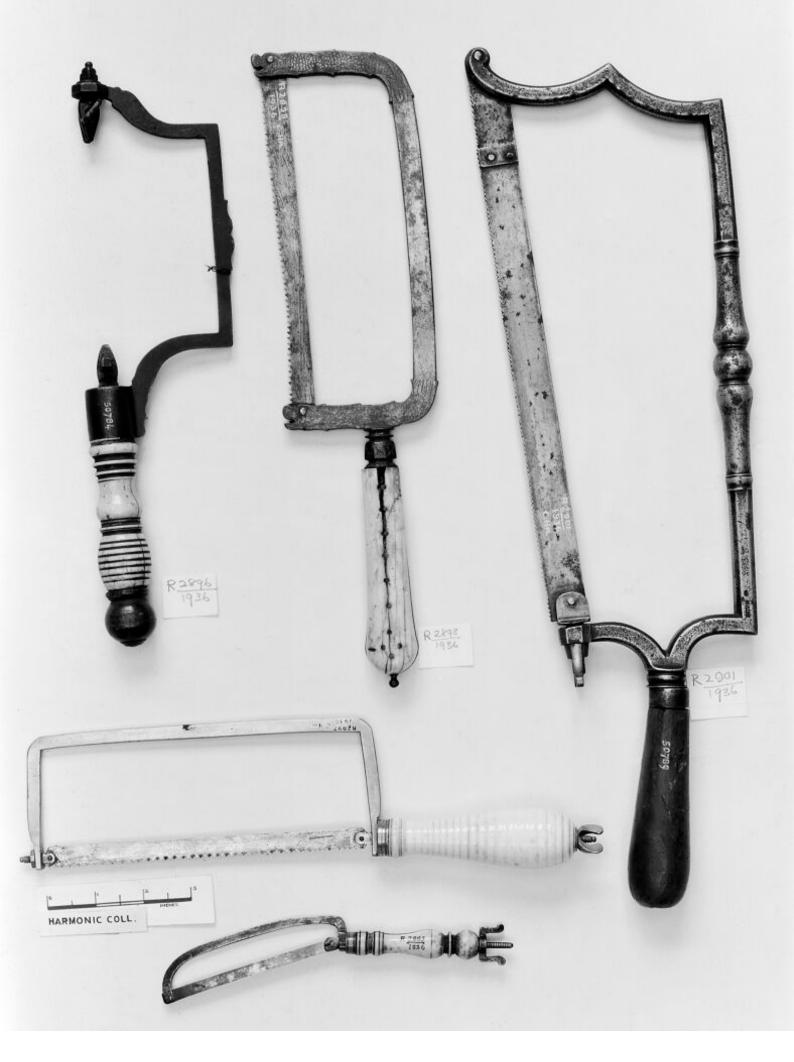

## M0008376: Amputation saws, 16th, 17th and 18th century

## **Publication/Creation**

November 1941

## **Persistent URL**

https://wellcomecollection.org/works/ua9btdz8

## License and attribution

You have permission to make copies of this work under a Creative Commons, Attribution license.

This licence permits unrestricted use, distribution, and reproduction in any medium, provided the original author and source are credited. See the Legal Code for further information.

Image source should be attributed as specified in the full catalogue record. If no source is given the image should be attributed to Wellcome Collection.