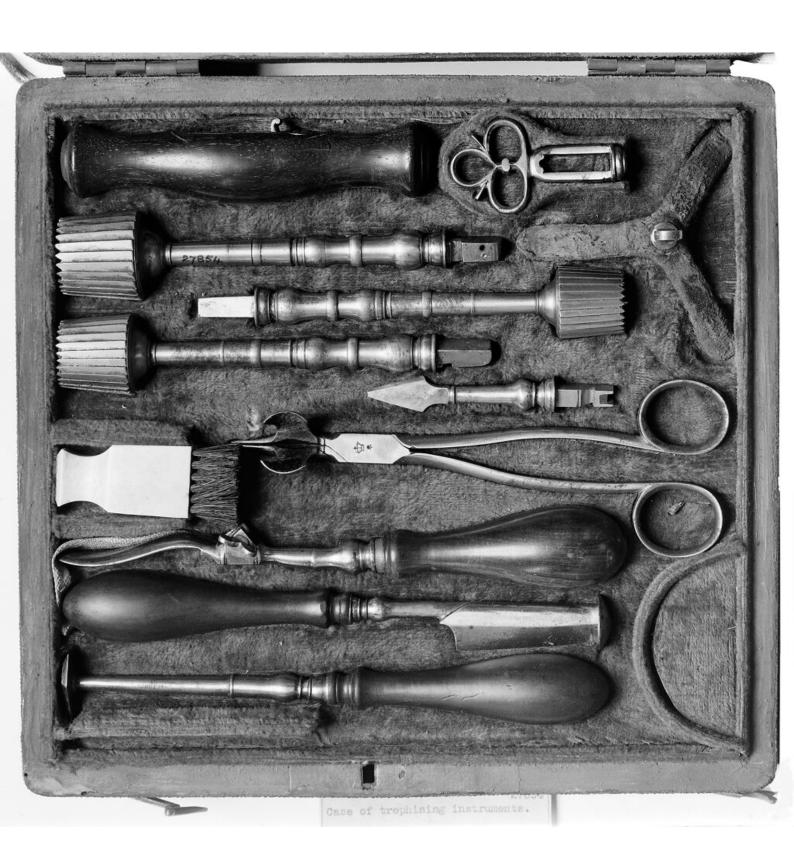

## M0008416: Case of trepanning instruments

## **Publication/Creation**

November 1941

## **Persistent URL**

https://wellcomecollection.org/works/x6wp5882

## License and attribution

You have permission to make copies of this work under a Creative Commons, Attribution license.

This licence permits unrestricted use, distribution, and reproduction in any medium, provided the original author and source are credited. See the Legal Code for further information.

Image source should be attributed as specified in the full catalogue record. If no source is given the image should be attributed to Wellcome Collection.