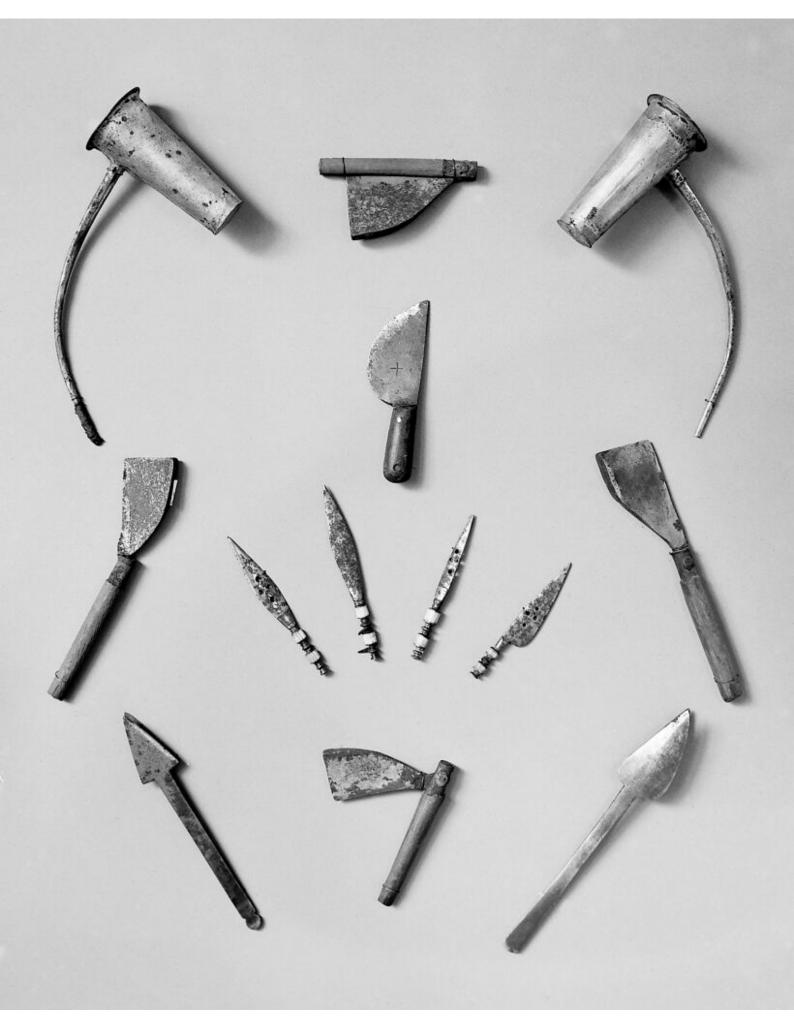

## M0008430: Knives and Arab cupping vessels

## **Publication/Creation**

November 1941

## **Persistent URL**

https://wellcomecollection.org/works/ebvcwtuj

## License and attribution

You have permission to make copies of this work under a Creative Commons, Attribution license.

This licence permits unrestricted use, distribution, and reproduction in any medium, provided the original author and source are credited. See the Legal Code for further information.

Image source should be attributed as specified in the full catalogue record. If no source is given the image should be attributed to Wellcome Collection.