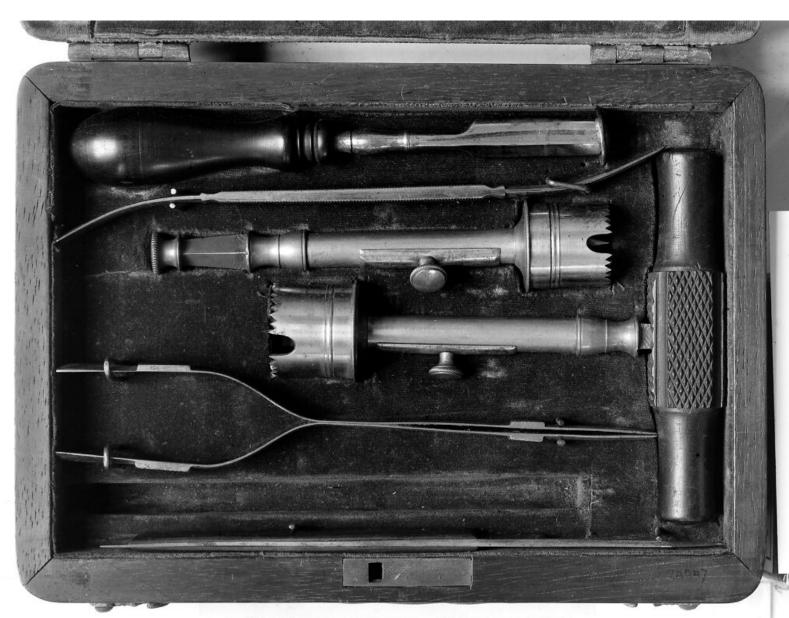

## M0008408: Set of trepanning instruments

Image source should be attributed as specified in the full catalogue record. If no source is given the image should be attributed to Wellcome Collection.

SET OF TREPHINING INSTRUMENTS.