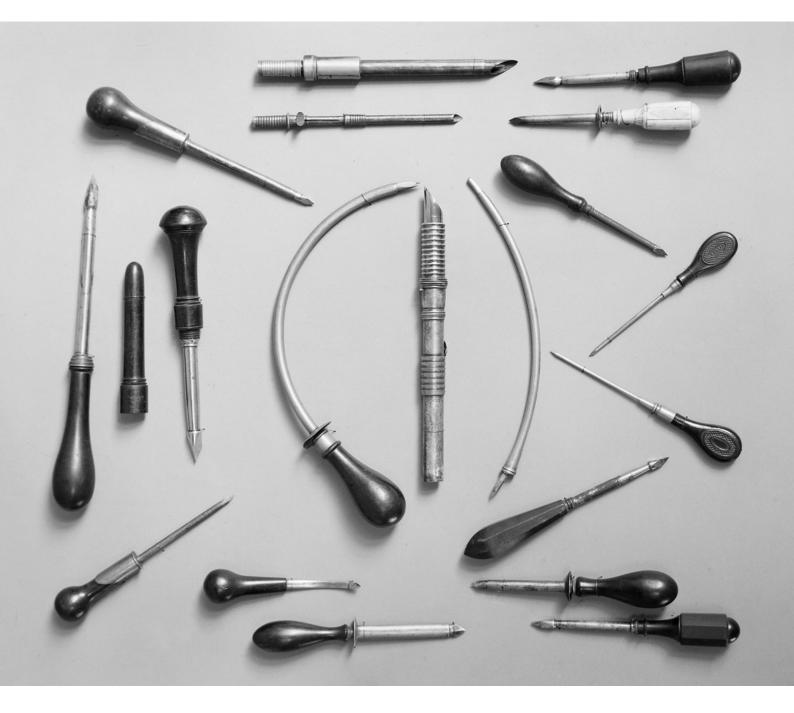

## M0008308: Exploratory trochars

## **Publication/Creation**

October 1941

## Persistent URL

https://wellcomecollection.org/works/nsyv5sf4

## License and attribution

Wellcome Library; GB. You have permission to make copies of this work under a Creative Commons, Attribution license.

This licence permits unrestricted use, distribution, and reproduction in any medium, provided the original author and source are credited. See the Legal Code for further information.

Image source should be attributed as specified in the full catalogue record. If no source is given the image should be attributed to Wellcome Collection.



Wellcome Collection 183 Euston Road London NW1 2BE UK T +44 (0)20 7611 8722 E library@wellcomecollection.org https://wellcomecollection.org