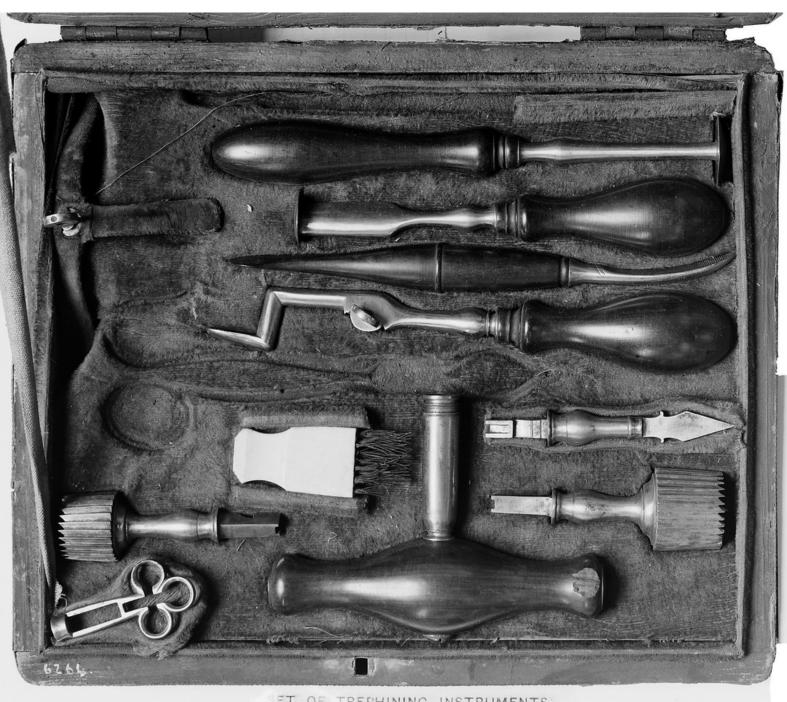

## M0008328: Trepanning instruments in case, 18th century

Image source should be attributed as specified in the full catalogue record. If no source is given the image should be attributed to Wellcome Collection.

OF TREPHINING INSTRUMENTS.

CA. XVIII. CENTURY.