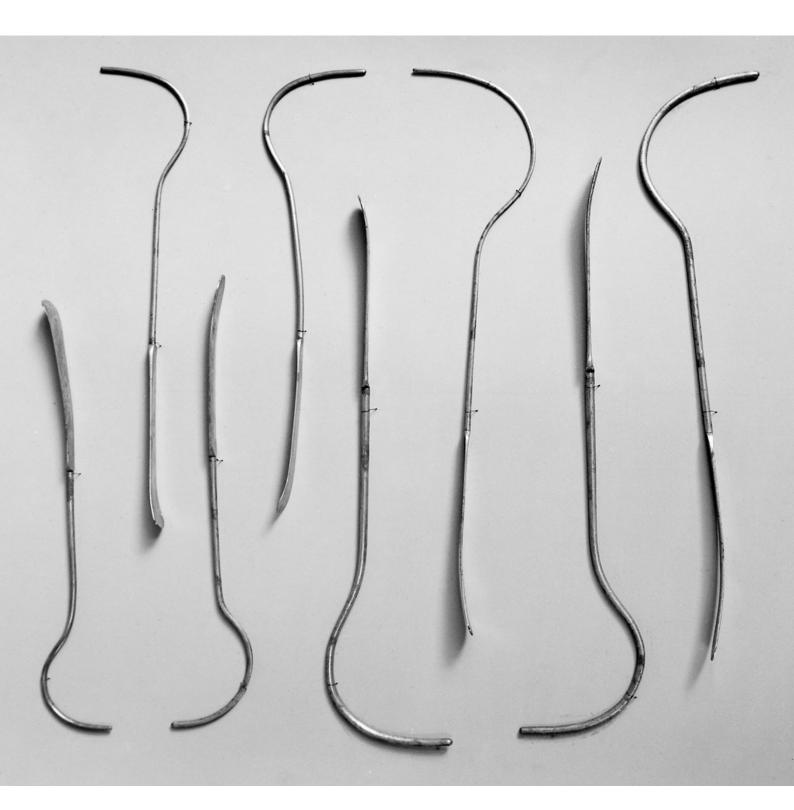

## M0008231: Lithotomy sounds

## **Publication/Creation**

October 1941

## **Persistent URL**

https://wellcomecollection.org/works/ttmr3z37

## License and attribution

Wellcome Library; GB.

You have permission to make copies of this work under a Creative Commons, Attribution license.

This licence permits unrestricted use, distribution, and reproduction in any medium, provided the original author and source are credited. See the Legal Code for further information.

Image source should be attributed as specified in the full catalogue record. If no source is given the image should be attributed to Wellcome Collection.