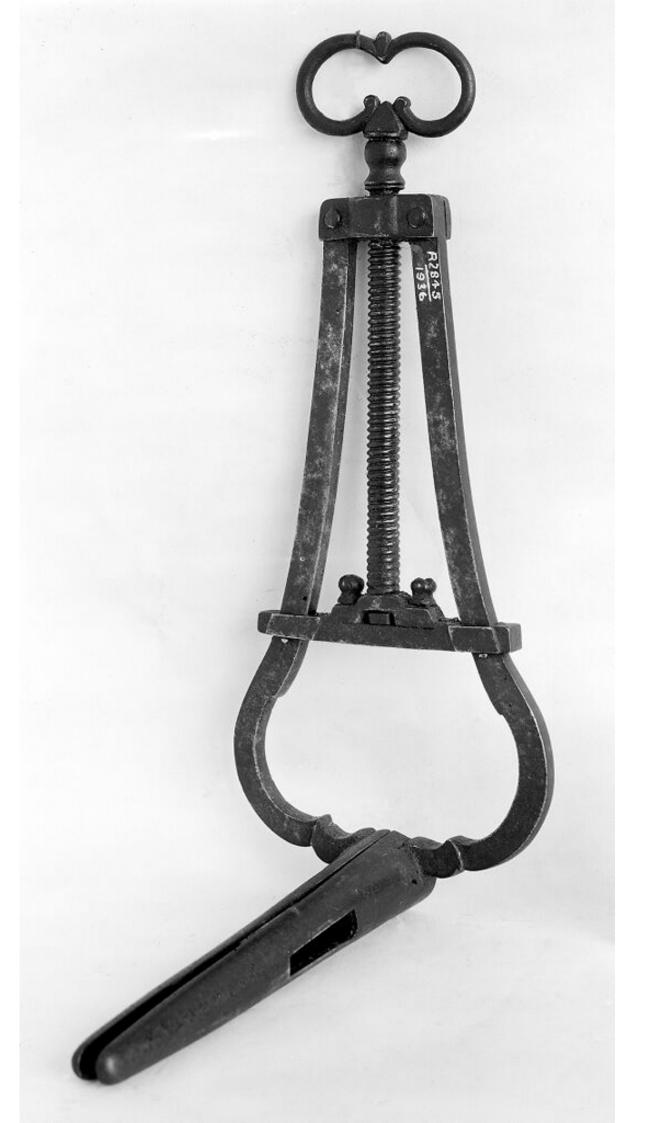

## M0008398: Vaginal speculum, 16th century

## **Publication/Creation**

November 1941

## **Persistent URL**

https://wellcomecollection.org/works/vd2rs453

## License and attribution

You have permission to make copies of this work under a Creative Commons, Attribution license.

This licence permits unrestricted use, distribution, and reproduction in any medium, provided the original author and source are credited. See the Legal Code for further information.

Image source should be attributed as specified in the full catalogue record. If no source is given the image should be attributed to Wellcome Collection.