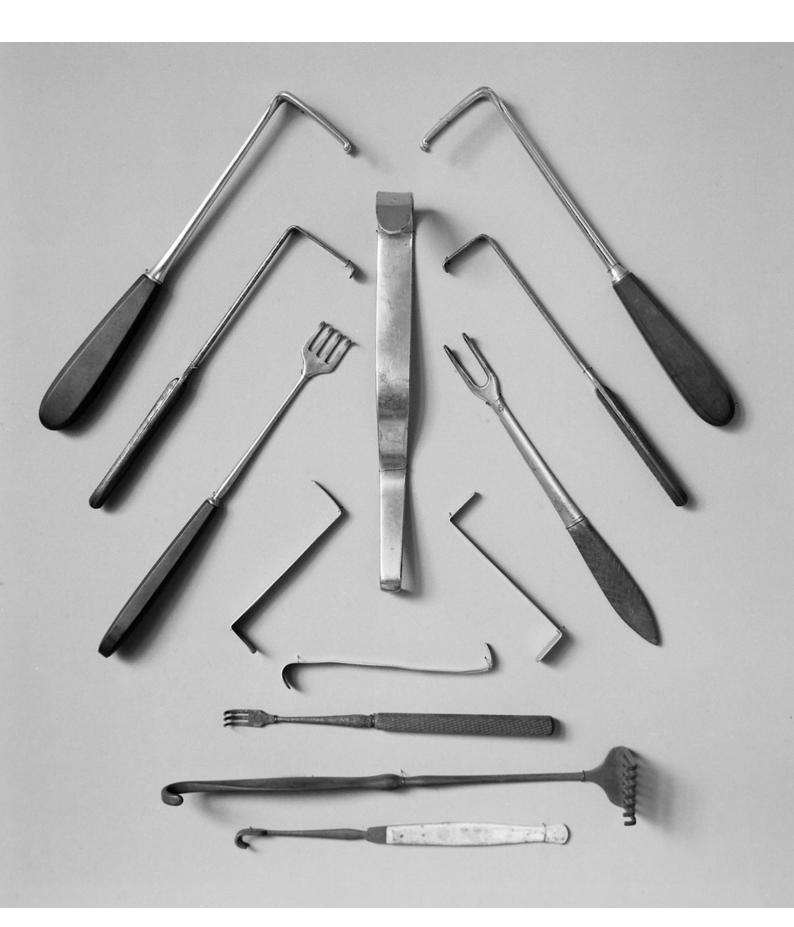

## M0008243: Retractors

## **Publication/Creation**

October 1941

## **Persistent URL**

https://wellcomecollection.org/works/bj7z54wt

## License and attribution

Wellcome Library; GB.

You have permission to make copies of this work under a Creative Commons, Attribution license.

This licence permits unrestricted use, distribution, and reproduction in any medium, provided the original author and source are credited. See the Legal Code for further information.

Image source should be attributed as specified in the full catalogue record. If no source is given the image should be attributed to Wellcome Collection.