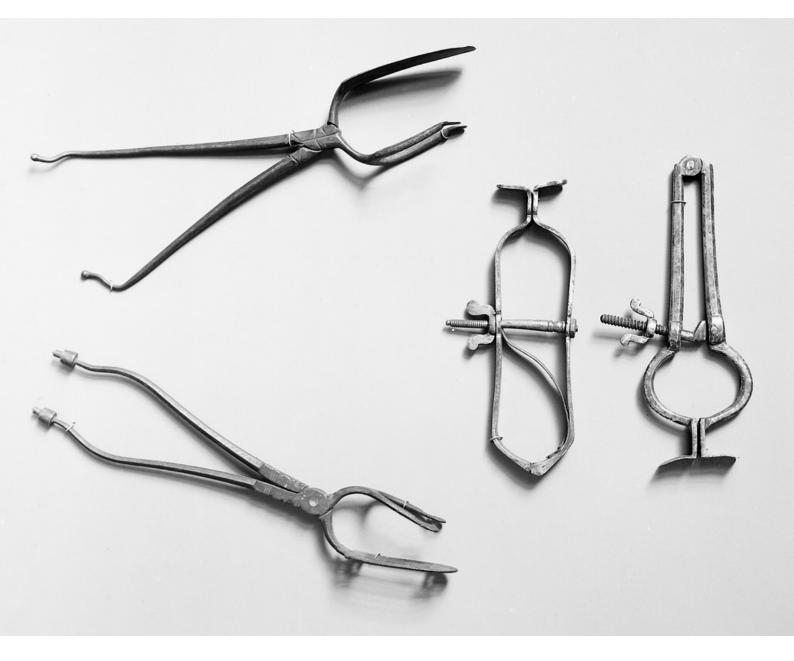

## M0008247: Mouth dilators

## **Publication/Creation**

October 1941

## Persistent URL

https://wellcomecollection.org/works/zdpsnqbf

## License and attribution

Wellcome Library; GB. You have permission to make copies of this work under a Creative Commons, Attribution license.

This licence permits unrestricted use, distribution, and reproduction in any medium, provided the original author and source are credited. See the Legal Code for further information.

Image source should be attributed as specified in the full catalogue record. If no source is given the image should be attributed to Wellcome Collection.



Wellcome Collection 183 Euston Road London NW1 2BE UK T +44 (0)20 7611 8722 E library@wellcomecollection.org https://wellcomecollection.org