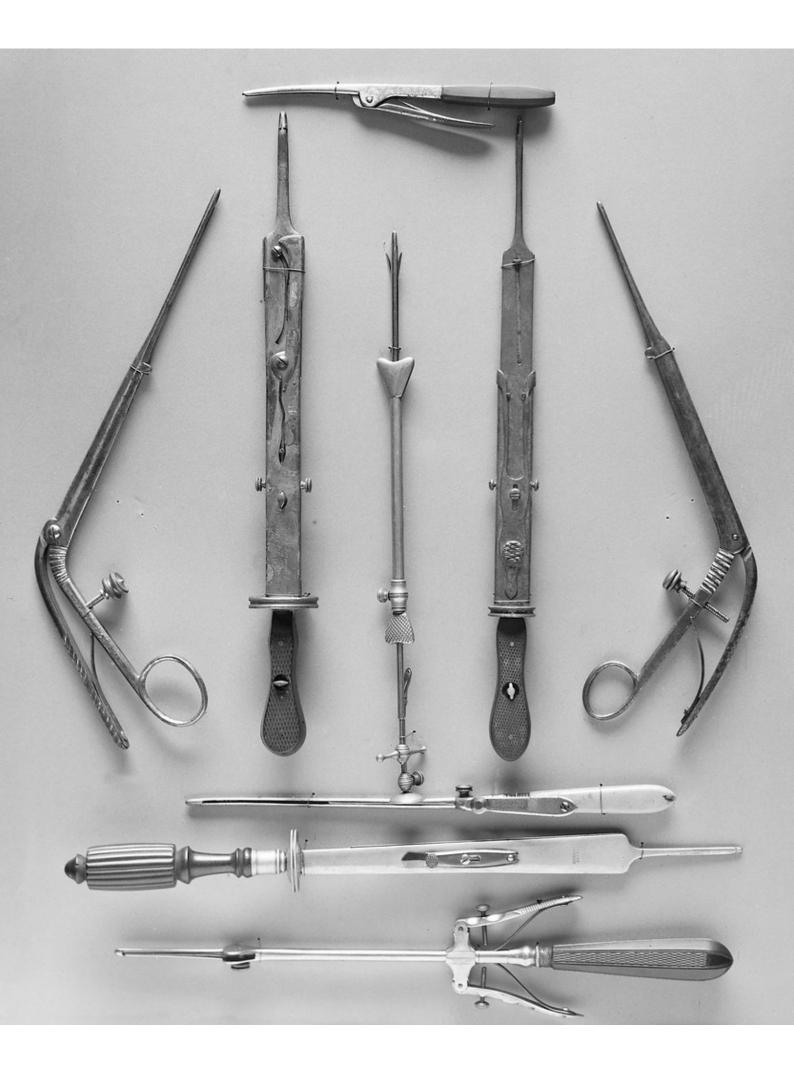

## M0008235: Metratomes

## **Publication/Creation**

October 1941

## **Persistent URL**

https://wellcomecollection.org/works/nwwewuep

## License and attribution

Wellcome Library; GB.

You have permission to make copies of this work under a Creative Commons, Attribution license.

This licence permits unrestricted use, distribution, and reproduction in any medium, provided the original author and source are credited. See the Legal Code for further information.

Image source should be attributed as specified in the full catalogue record. If no source is given the image should be attributed to Wellcome Collection.