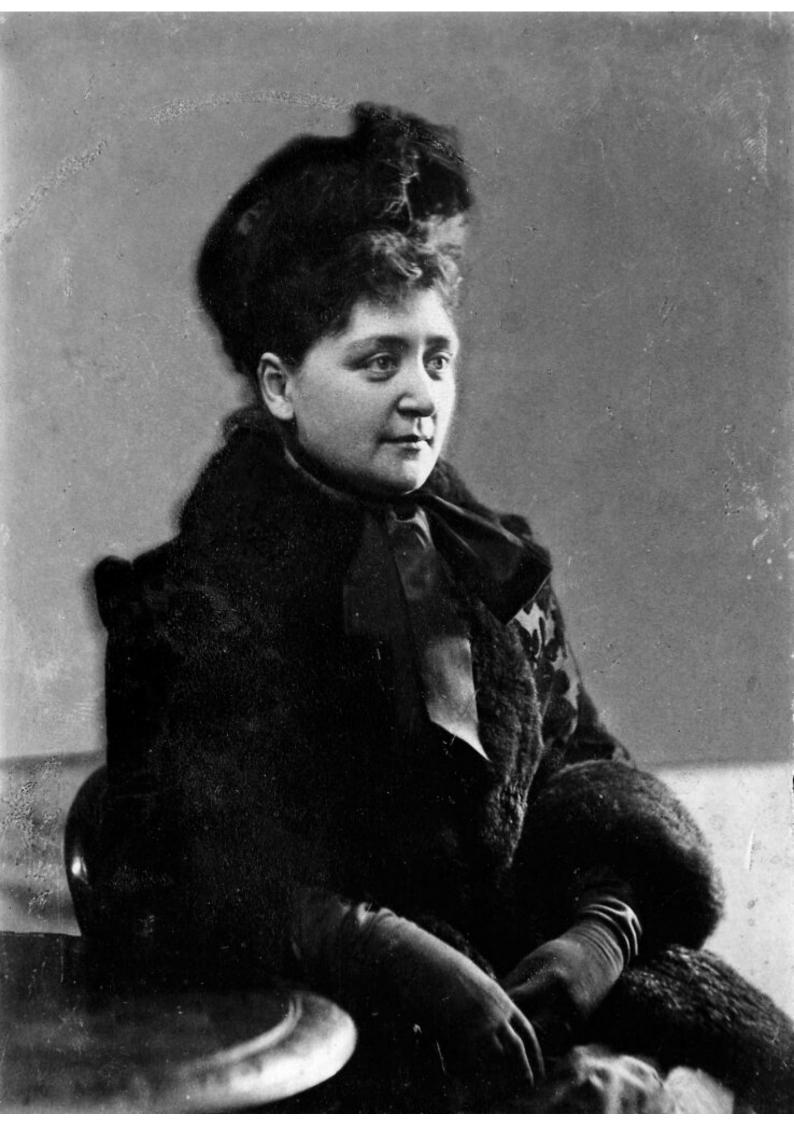

## M0008504: Portrait of May French Sheldon (1847-1936)

## **Publication/Creation**

14 January 1942

## **Persistent URL**

https://wellcomecollection.org/works/wqvuu8vd

## License and attribution

You have permission to make copies of this work under a Creative Commons, Attribution license.

This licence permits unrestricted use, distribution, and reproduction in any medium, provided the original author and source are credited. See the Legal Code for further information.

Image source should be attributed as specified in the full catalogue record. If no source is given the image should be attributed to Wellcome Collection.