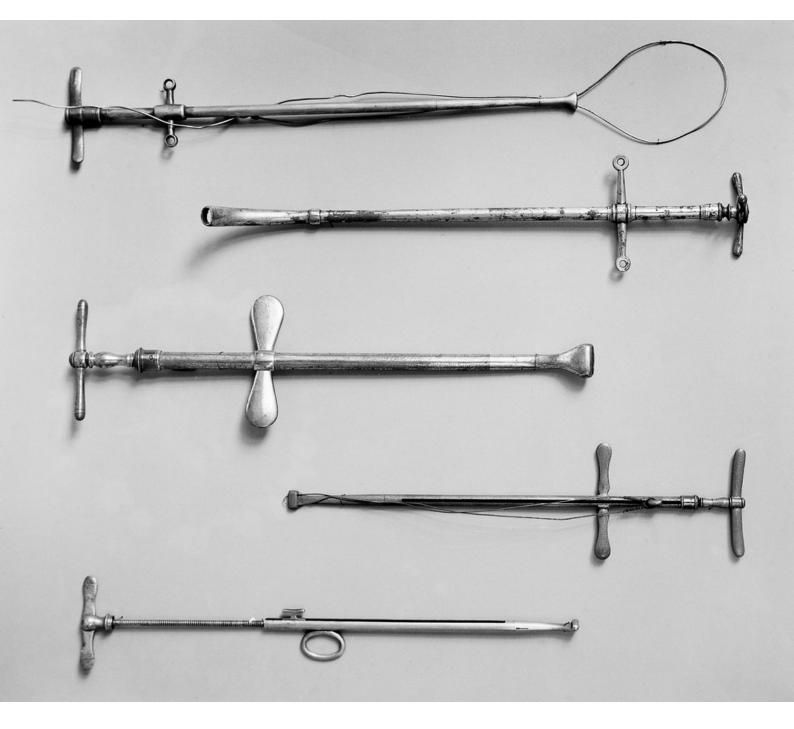

## M0008241: Ecraseurs

## **Publication/Creation**

October 1941

## Persistent URL

https://wellcomecollection.org/works/fgx2bhyr

## License and attribution

Wellcome Library; GB. You have permission to make copies of this work under a Creative Commons, Attribution license.

This licence permits unrestricted use, distribution, and reproduction in any medium, provided the original author and source are credited. See the Legal Code for further information.

Image source should be attributed as specified in the full catalogue record. If no source is given the image should be attributed to Wellcome Collection.



Wellcome Collection 183 Euston Road London NW1 2BE UK T +44 (0)20 7611 8722 E library@wellcomecollection.org https://wellcomecollection.org