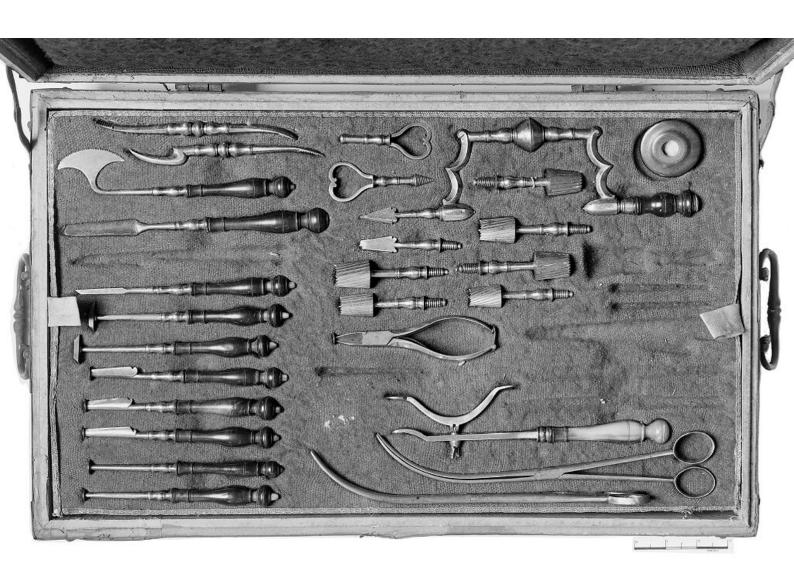

## M0008417: Case of surgical instruments, 17th-18th century

## **Publication/Creation**

November 1941

## **Persistent URL**

https://wellcomecollection.org/works/y6y6rd8b

## License and attribution

You have permission to make copies of this work under a Creative Commons, Attribution license.

This licence permits unrestricted use, distribution, and reproduction in any medium, provided the original author and source are credited. See the Legal Code for further information.

Image source should be attributed as specified in the full catalogue record. If no source is given the image should be attributed to Wellcome Collection.