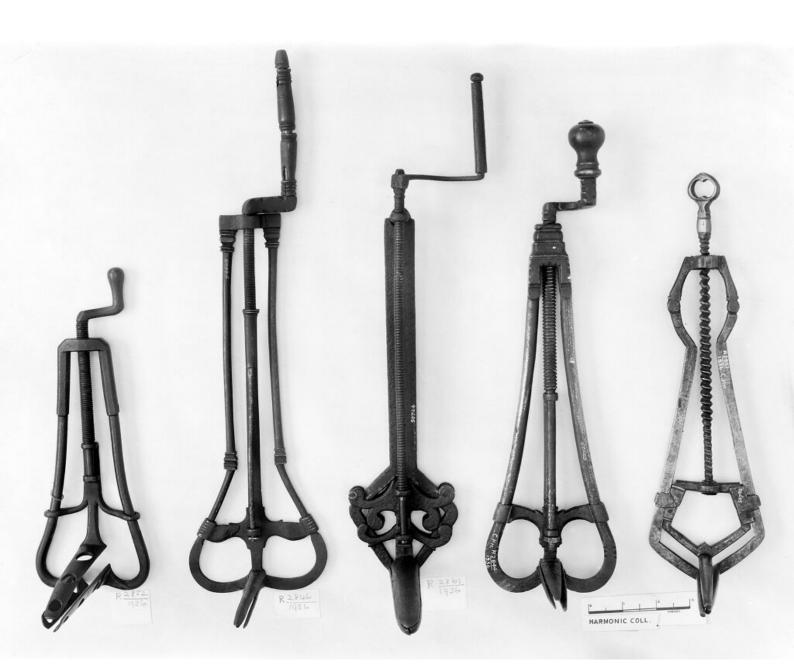

## M0008374: Five specula, 14th 15th and 16th century

## **Publication/Creation**

November 1941

## **Persistent URL**

https://wellcomecollection.org/works/v59hynzy

## License and attribution

You have permission to make copies of this work under a Creative Commons, Attribution license.

This licence permits unrestricted use, distribution, and reproduction in any medium, provided the original author and source are credited. See the Legal Code for further information.

Image source should be attributed as specified in the full catalogue record. If no source is given the image should be attributed to Wellcome Collection.