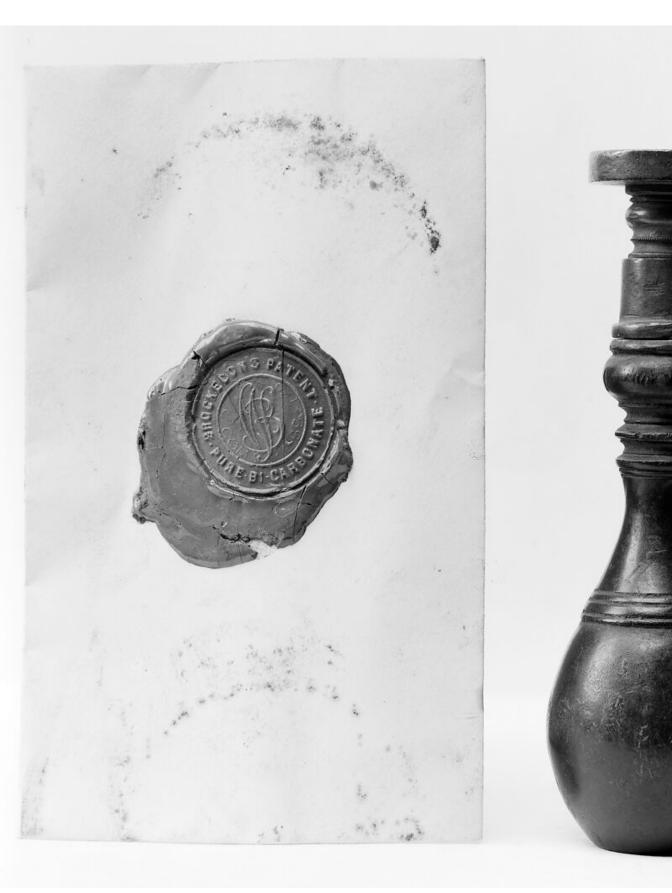

## M0008465: Brockendon seal and impression

## **Publication/Creation**

29 December 1941

## **Persistent URL**

https://wellcomecollection.org/works/p4h6j83u

## License and attribution

You have permission to make copies of this work under a Creative Commons, Attribution license.

This licence permits unrestricted use, distribution, and reproduction in any medium, provided the original author and source are credited. See the Legal Code for further information.

Image source should be attributed as specified in the full catalogue record. If no source is given the image should be attributed to Wellcome Collection.