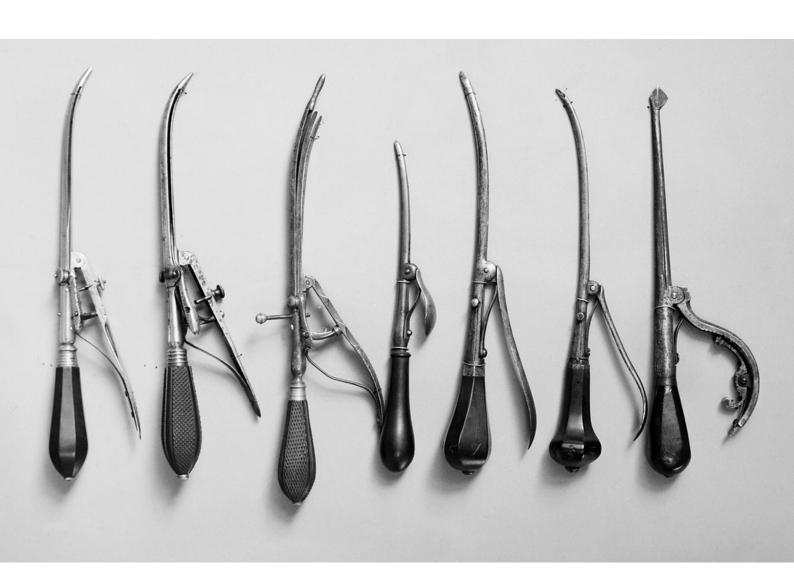

M0008226: Lithotrites

## **Publication/Creation**

October 1941

## **Persistent URL**

https://wellcomecollection.org/works/zzumuhzf

## License and attribution

Wellcome Library; GB.

You have permission to make copies of this work under a Creative Commons, Attribution license.

This licence permits unrestricted use, distribution, and reproduction in any medium, provided the original author and source are credited. See the Legal Code for further information.

Image source should be attributed as specified in the full catalogue record. If no source is given the image should be attributed to Wellcome Collection.