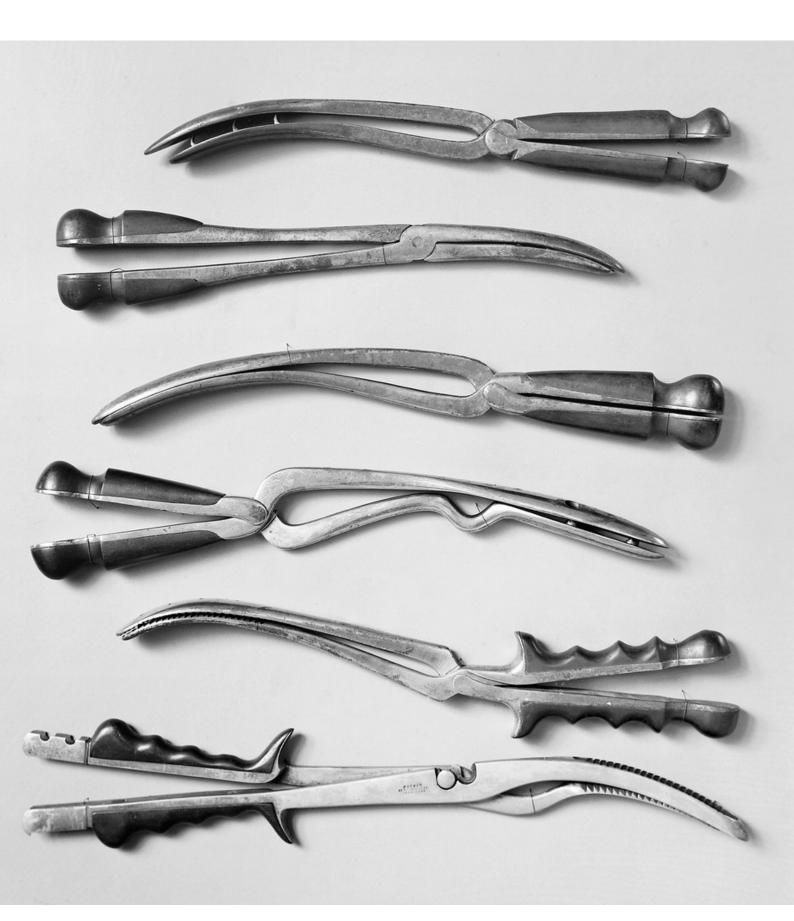

## M0008287: Craniotomy forceps, 6 instruments

## **Publication/Creation**

October 1941

## **Persistent URL**

https://wellcomecollection.org/works/dp8xzcan

## License and attribution

Wellcome Library; GB.

You have permission to make copies of this work under a Creative Commons, Attribution license.

This licence permits unrestricted use, distribution, and reproduction in any medium, provided the original author and source are credited. See the Legal Code for further information.

Image source should be attributed as specified in the full catalogue record. If no source is given the image should be attributed to Wellcome Collection.