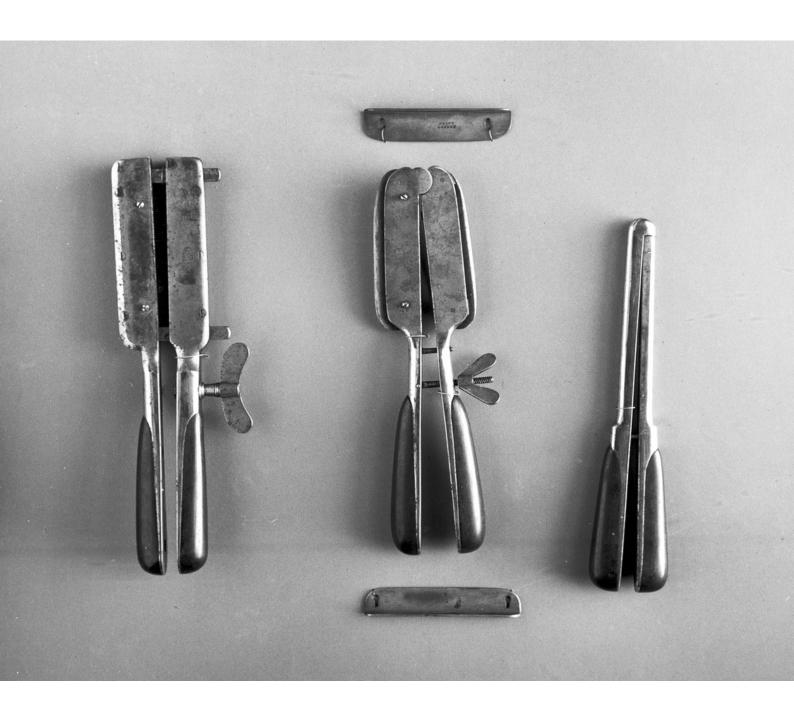

## M0008238: Haemorrhoid clamps

## **Publication/Creation**

October 1941

## **Persistent URL**

https://wellcomecollection.org/works/t9nqhdu6

## License and attribution

Wellcome Library; GB.

You have permission to make copies of this work under a Creative Commons, Attribution license.

This licence permits unrestricted use, distribution, and reproduction in any medium, provided the original author and source are credited. See the Legal Code for further information.

Image source should be attributed as specified in the full catalogue record. If no source is given the image should be attributed to Wellcome Collection.