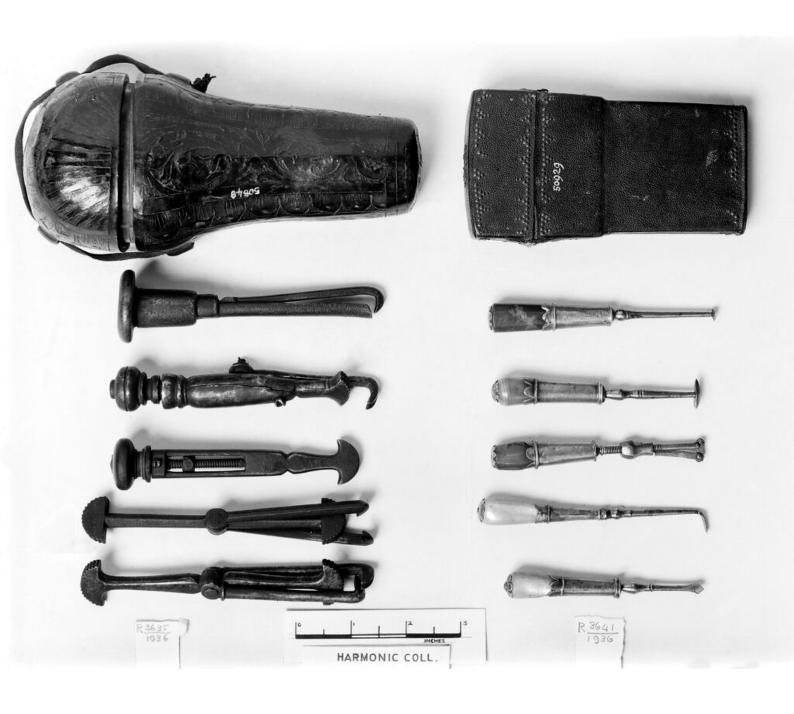

## M0008392: Two cases of dental instruments, 16th and 17th century

## **Publication/Creation**

November 1941

## **Persistent URL**

https://wellcomecollection.org/works/uukxkvqe

## License and attribution

You have permission to make copies of this work under a Creative Commons, Attribution license.

This licence permits unrestricted use, distribution, and reproduction in any medium, provided the original author and source are credited. See the Legal Code for further information.

Image source should be attributed as specified in the full catalogue record. If no source is given the image should be attributed to Wellcome Collection.