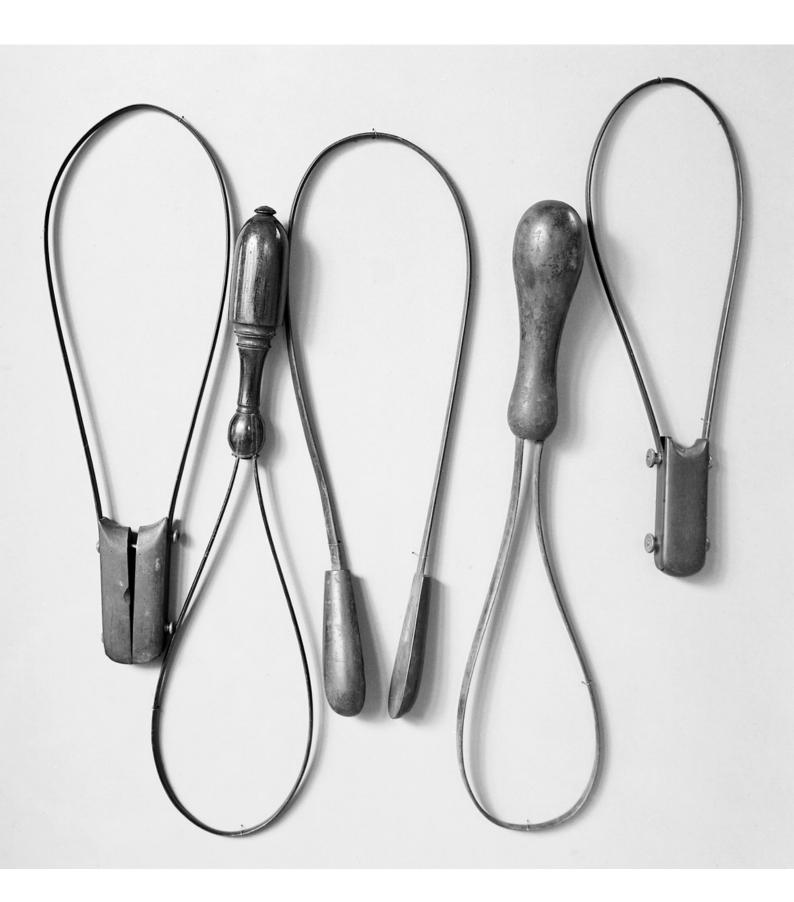

## M0008281: Whalebone bstetrical fillets, 4 instruments.

## **Publication/Creation**

October 1941

## **Persistent URL**

https://wellcomecollection.org/works/tsne7c7d

## License and attribution

Wellcome Library; GB.

You have permission to make copies of this work under a Creative Commons, Attribution license.

This licence permits unrestricted use, distribution, and reproduction in any medium, provided the original author and source are credited. See the Legal Code for further information.

Image source should be attributed as specified in the full catalogue record. If no source is given the image should be attributed to Wellcome Collection.