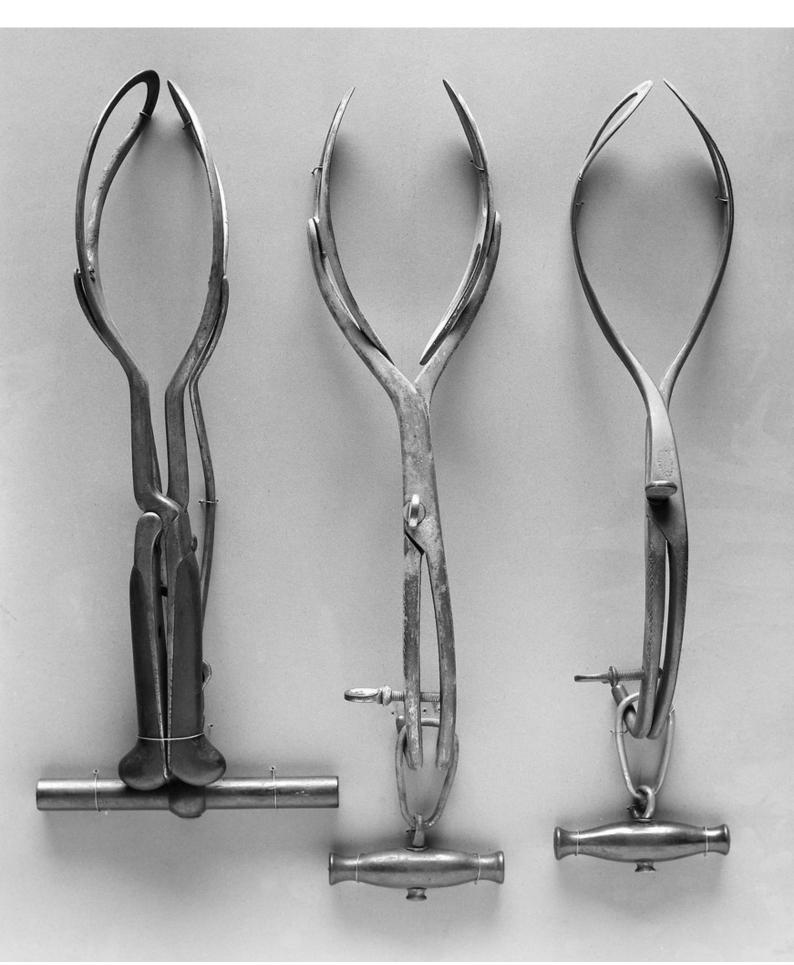

## M0008273: Axis traction midwifery forceps, 3 instruments

## **Publication/Creation**

October 1941

## **Persistent URL**

https://wellcomecollection.org/works/dmjtgp7y

## License and attribution

Wellcome Library; GB.

You have permission to make copies of this work under a Creative Commons, Attribution license.

This licence permits unrestricted use, distribution, and reproduction in any medium, provided the original author and source are credited. See the Legal Code for further information.

Image source should be attributed as specified in the full catalogue record. If no source is given the image should be attributed to Wellcome Collection.