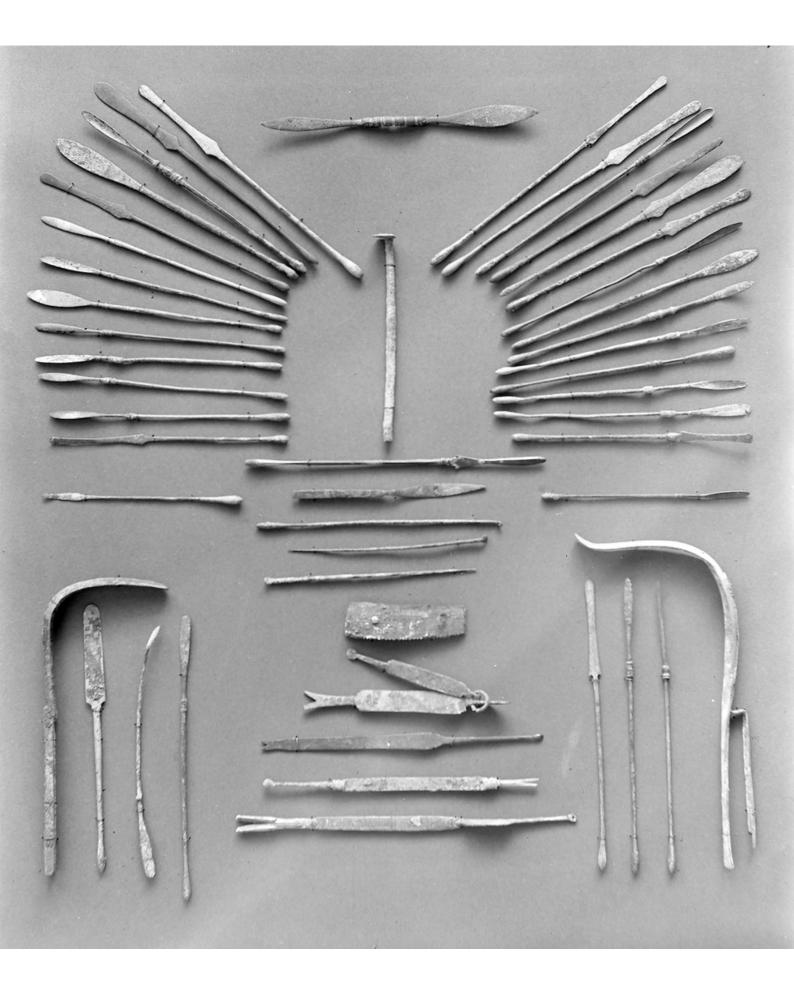

## M0008161: Roman surgical instruments

## **Publication/Creation**

October 1941

## **Persistent URL**

https://wellcomecollection.org/works/caqw33gn

## License and attribution

Wellcome Library; GB.

You have permission to make copies of this work under a Creative Commons, Attribution license.

This licence permits unrestricted use, distribution, and reproduction in any medium, provided the original author and source are credited. See the Legal Code for further information.

Image source should be attributed as specified in the full catalogue record. If no source is given the image should be attributed to Wellcome Collection.