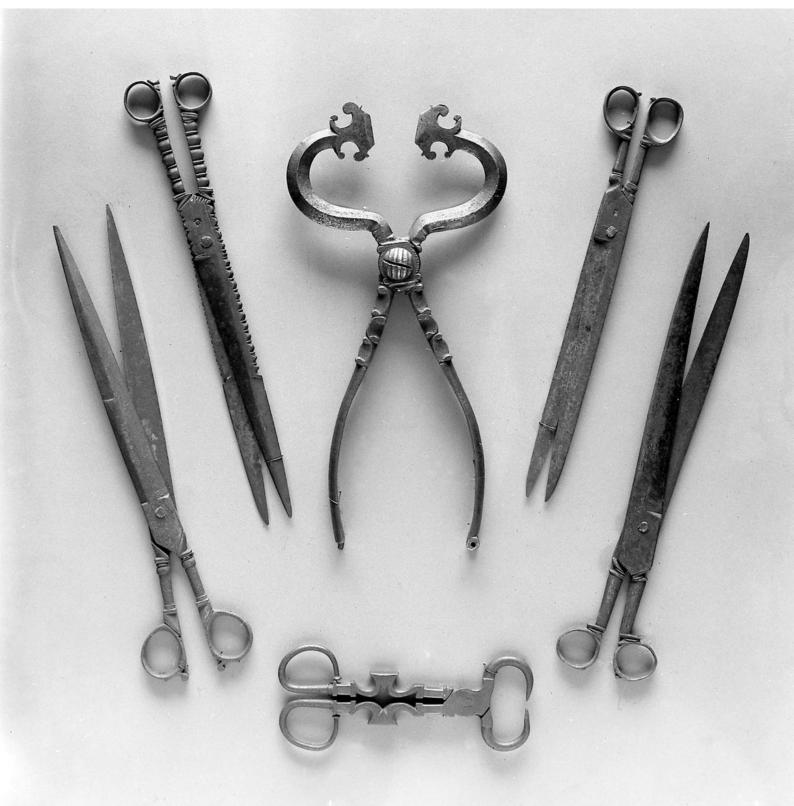

## M0008181: Surgical scissors

## **Publication/Creation**

October 1941

## **Persistent URL**

https://wellcomecollection.org/works/ume4qk7z

## License and attribution

Wellcome Library; GB.

You have permission to make copies of this work under a Creative Commons, Attribution license.

This licence permits unrestricted use, distribution, and reproduction in any medium, provided the original author and source are credited. See the Legal Code for further information.

Image source should be attributed as specified in the full catalogue record. If no source is given the image should be attributed to Wellcome Collection.