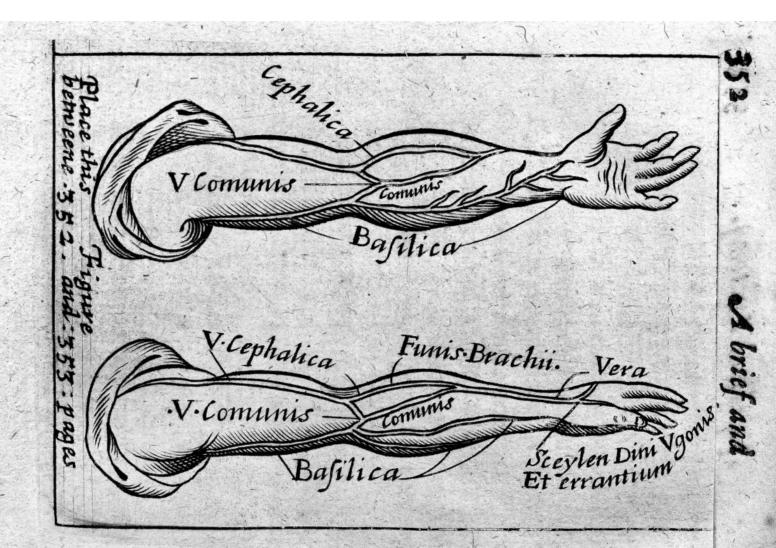

## M0009034: Anatomical plate: muscles of a man and a male skeleton

## **Publication/Creation**

June 1944

## **Persistent URL**

https://wellcomecollection.org/works/fw5puhh8

## License and attribution

Conditions of use: it is possible this item is protected by copyright and/or related rights. You are free to use this item in any way that is permitted by the copyright and related rights legislation that applies to your use. For other uses you need to obtain permission from the rights-holder(s).



Wellcome Collection 183 Euston Road London NW1 2BE UK T +44 (0)20 7611 8722 E library@wellcomecollection.org https://wellcomecollection.org