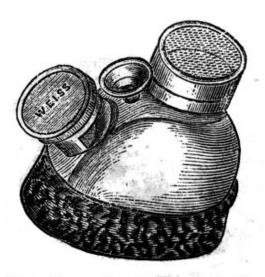

Fig. 9. — Appareil à anesthésie de Sibson.

Fig. 10. — Appareil à anesthésie de Townley.

Fig. 11. — Appareil à anesthésie de Townley. (vue intérieure).