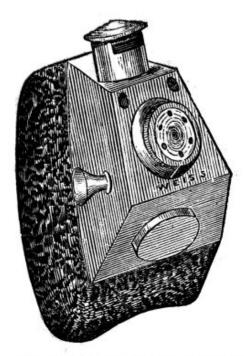

Fig. 9. — Appareil à anesthésie de Sibson.

Fig. 10. — Appareil à anesthésie de Townley.

Fig. 11. — Appareil à anesthésie de Townley. (vue intérieure).