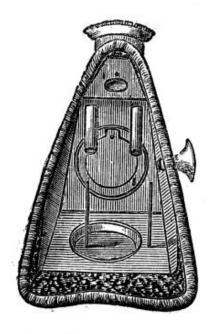

Fig. 9. — Appareil à anesthésie de Sibson.

Fig. 10. — Appareil à anesthésie de Townley.

Fig. 11. — Appareil à anesthésie de Townley. (vue intérieure).