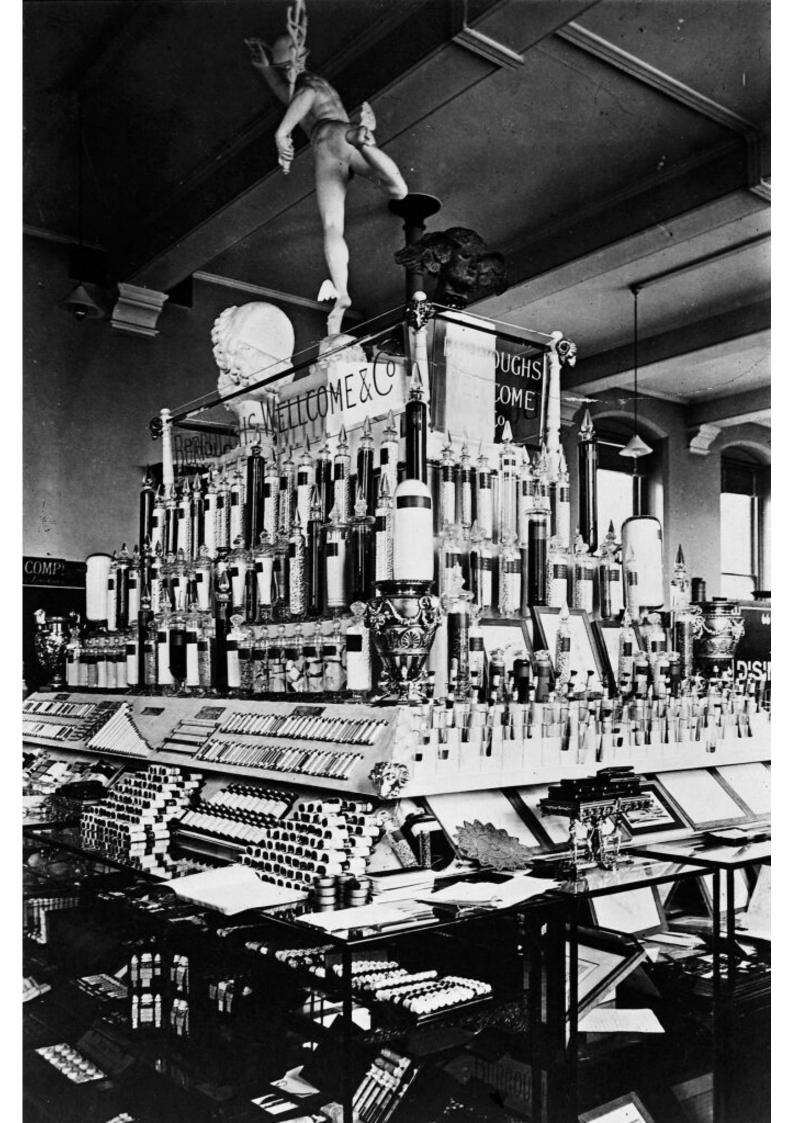

## M0008470: Burroughs Wellcome & Co stand at the British Medical Association Exhibition, 1895