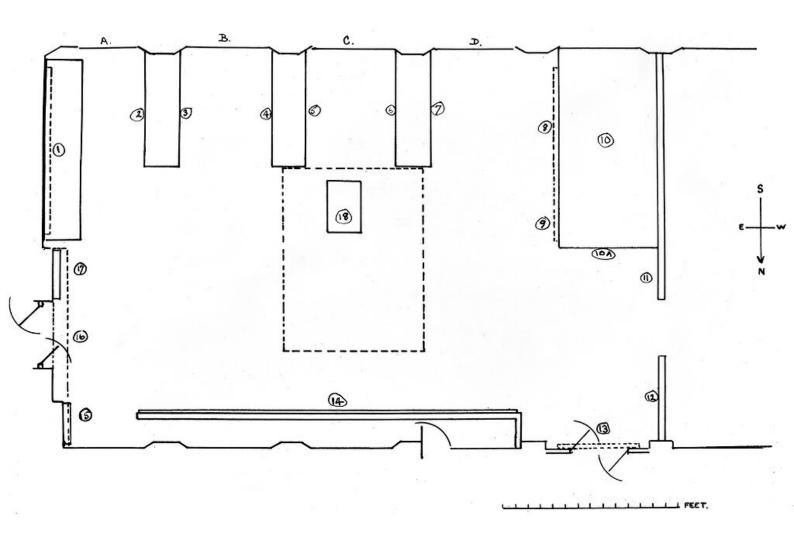

## M0008552: Plan of Wellcome Historical Medical Museum 2nd floor south gallery, Egyptian section