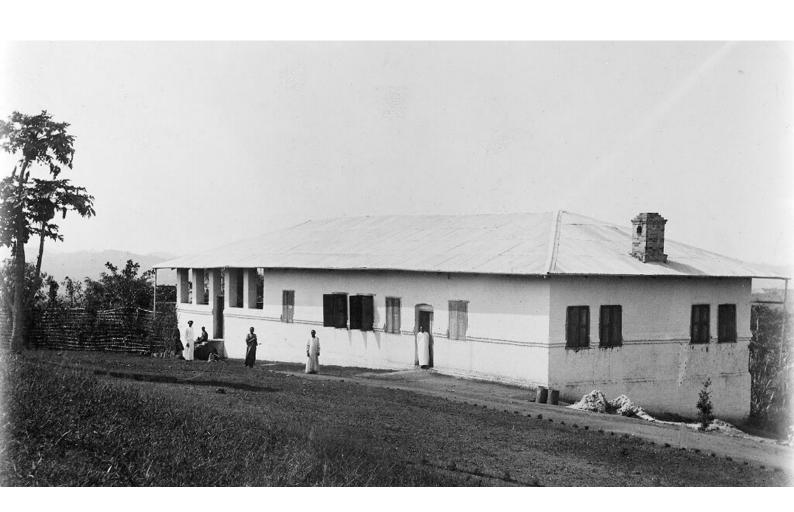

## M0008549: Exterior of the Wellcome dispensary at Mengo, Uganda

## **Publication/Creation**

01 April 1942

## **Persistent URL**

https://wellcomecollection.org/works/kwysned9

## License and attribution

You have permission to make copies of this work under a Creative Commons, Attribution license.

This licence permits unrestricted use, distribution, and reproduction in any medium, provided the original author and source are credited. See the Legal Code for further information.

Image source should be attributed as specified in the full catalogue record. If no source is given the image should be attributed to Wellcome Collection.