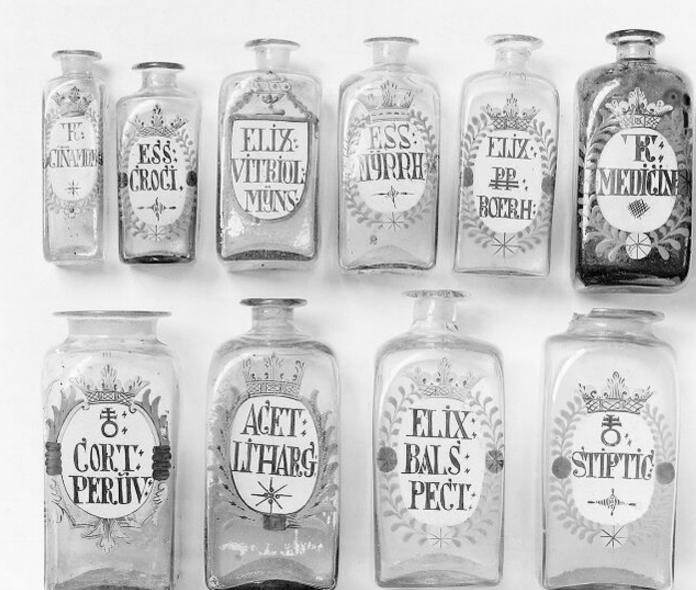

## M0008429: Medicine chest and bottles

## **Publication/Creation**

November 1941

## **Persistent URL**

https://wellcomecollection.org/works/pw26xfm2

## License and attribution

You have permission to make copies of this work under a Creative Commons, Attribution license.

This licence permits unrestricted use, distribution, and reproduction in any medium, provided the original author and source are credited. See the Legal Code for further information.

Image source should be attributed as specified in the full catalogue record. If no source is given the image should be attributed to Wellcome Collection.







HARMONIC COLL.