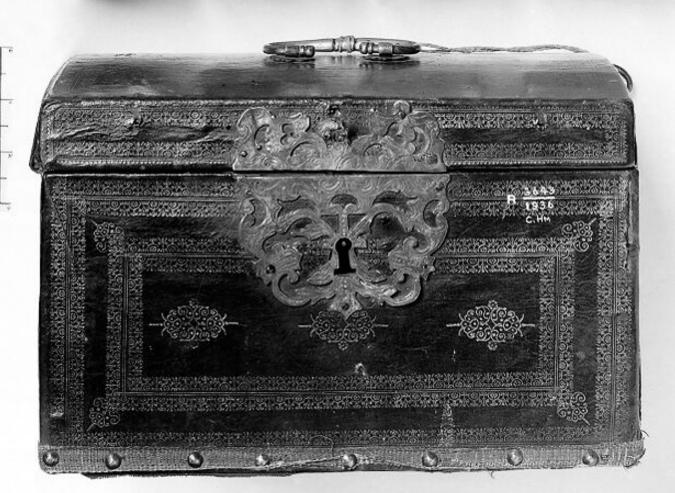

## M0008429: Medicine chest and bottles

## **Publication/Creation**

November 1941

## **Persistent URL**

https://wellcomecollection.org/works/pw26xfm2

## License and attribution

You have permission to make copies of this work under a Creative Commons, Attribution license.

This licence permits unrestricted use, distribution, and reproduction in any medium, provided the original author and source are credited. See the Legal Code for further information.

Image source should be attributed as specified in the full catalogue record. If no source is given the image should be attributed to Wellcome Collection.







HARMONIC COLL.