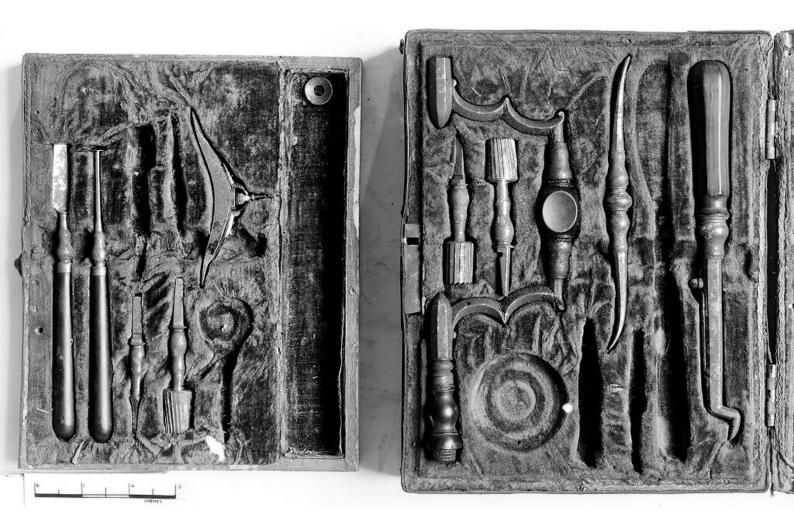

## M0008404: Case of trepanning instruments, 16th-17th century.

## **Publication/Creation**

November 1941

## **Persistent URL**

https://wellcomecollection.org/works/yptcbdsw

## License and attribution

You have permission to make copies of this work under a Creative Commons, Attribution license.

This licence permits unrestricted use, distribution, and reproduction in any medium, provided the original author and source are credited. See the Legal Code for further information.

Image source should be attributed as specified in the full catalogue record. If no source is given the image should be attributed to Wellcome Collection.